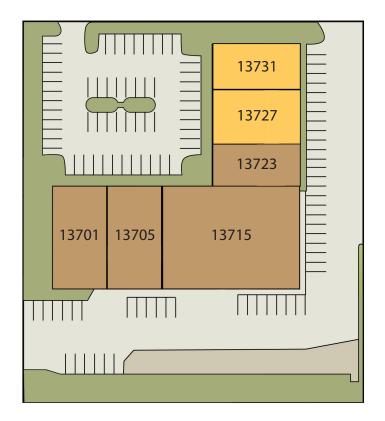

## 13701 - 13731 E. 42nd Terrace Independence, Missouri

| TENANCY INFORMATION |                   |           |
|---------------------|-------------------|-----------|
| 13701               | Key Refrigeration | 5,000 SF  |
| 13705               | Key Refrigeration | 5,000 SF  |
| 13715               | Johnstone Supply  | 13,500 SF |
| 13723               | Johnstone Supply  | 3,200 SF  |
| 13727               | AVAILABLE         | 4,000 SF  |
| 13731               | AVAILABLE         | 3,200 SF  |
|                     | LEASED            | AVAILABLE |