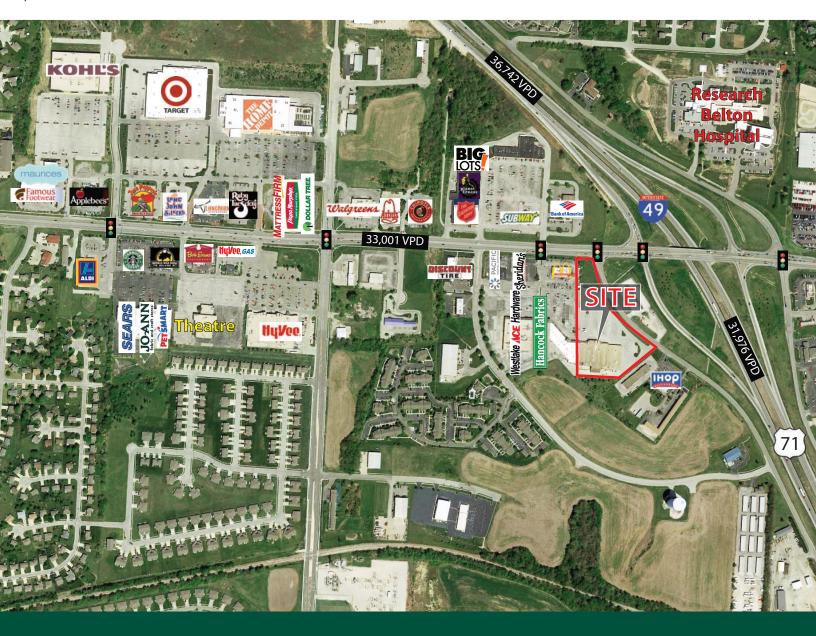

## **SITE SUMMARY**

48,000± SF Building/6.8± Acres

Pad Site Available

**Regional Trade Area** 

Strong Growth Market

**Outstanding Visibility and Access** 

J.D. Christie jd@christiedev.com 913.302.9581

Matt Pennington matt@christiedev.com 913.529.9533