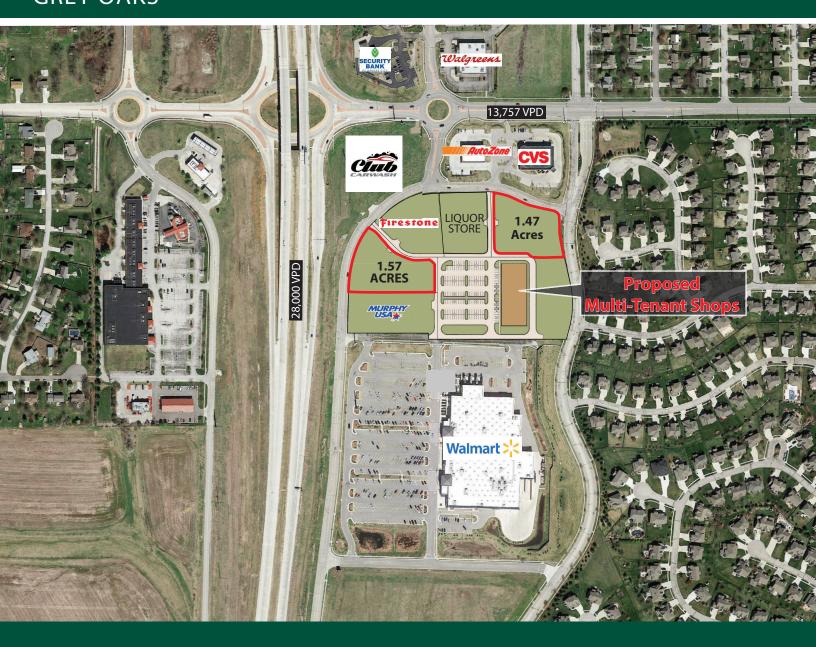

## **SITE SUMMARY**

- Join Walmart, CVS, AutoZone
- Pad Sites Available For Sale, Lease or BTS
- Small Shops Coming Soon, 1,400 SF+
- · High Growth Area
- Great Visibility & Access to K-7

Bryan Jantsch bjantsch@rhjohnson.com | 816.268.2455