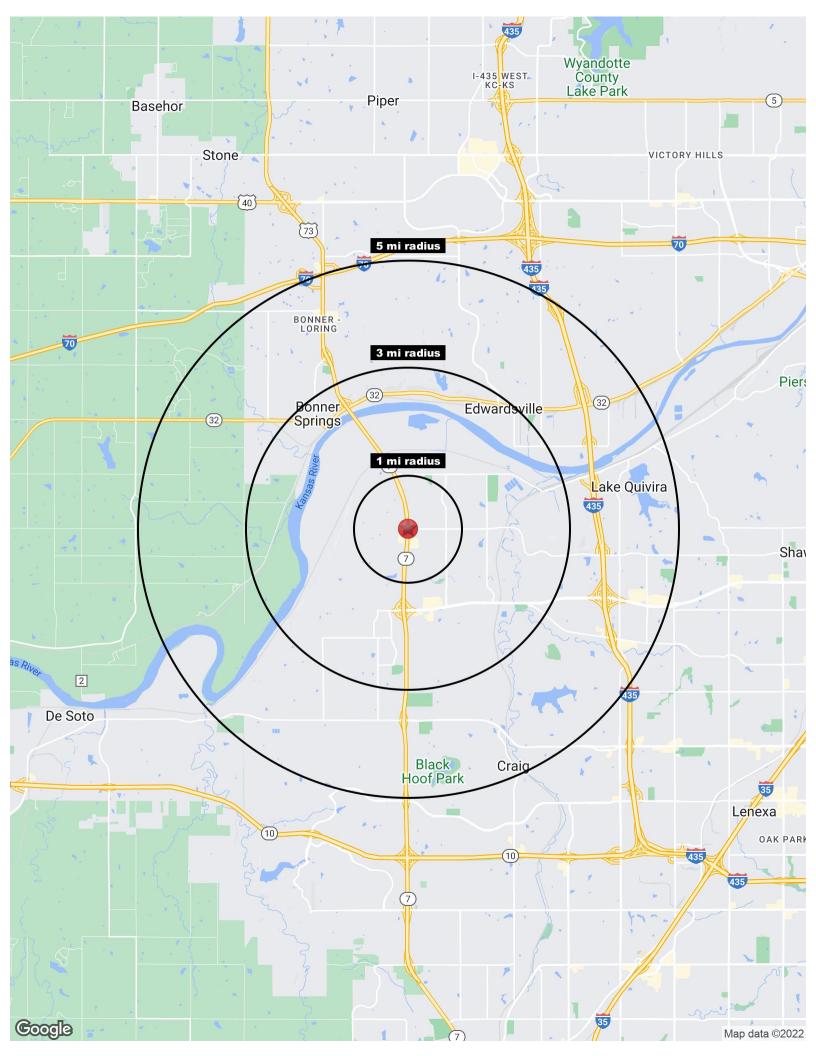

## **Summary Profile**

2010-2020 Census, 2021 Estimates with 2026 Projections Calculated using Weighted Block Centroid from Block Groups

Lat/Lon: 39.029/-94.8525

| 2026 Projected Population 1 2020 Census Population                                                                                                                                                      | 9,540 32,<br>0,099 33,<br>9,291 31,<br>7,884 27, | 5 mi radius  .130 51,76: .584 54,78: .767 53,38: .599 44,036 |
|---------------------------------------------------------------------------------------------------------------------------------------------------------------------------------------------------------|--------------------------------------------------|--------------------------------------------------------------|
| Population 2021 Estimated Population 2026 Projected Population 2020 Census Population 2010 Census Population Projected Annual Growth 2021 to 2026 Historical Annual Growth 2010 to 2021 2021 Median Age | 9,540 32,<br>0,099 33,<br>9,291 31,<br>7,884 27, | .130 51,763<br>.584 54,789<br>.767 53,388                    |
| 2021 Estimated Population 2026 Projected Population 2020 Census Population 2010 Census Population Projected Annual Growth 2021 to 2026 Historical Annual Growth 2010 to 2021 2021 Median Age            | 0,099 33,<br>9,291 31,<br>7,884 27,              | .584 54,78!<br>.767 53,38                                    |
| 2026 Projected Population 1 2020 Census Population 2010 Census Population Projected Annual Growth 2021 to 2026 Historical Annual Growth 2010 to 2021 2021 Median Age                                    | 0,099 33,<br>9,291 31,<br>7,884 27,              | .584 54,78!<br>.767 53,38                                    |
| 2020 Census Population 2010 Census Population Projected Annual Growth 2021 to 2026 Historical Annual Growth 2010 to 2021 2021 Median Age                                                                | 9,291 31,<br>7,884 27,                           | 767 53,38                                                    |
| 2010 Census Population Projected Annual Growth 2021 to 2026 Historical Annual Growth 2010 to 2021 2021 Median Age                                                                                       | 7,884 27,                                        |                                                              |
| Projected Annual Growth 2021 to 2026<br>Historical Annual Growth 2010 to 2021<br>2021 Median Age                                                                                                        | , ,                                              | 599 44,030                                                   |
| Historical Annual Growth 2010 to 2021 2021 Median Age                                                                                                                                                   | 1.2% 0                                           |                                                              |
| 2021 Median Age                                                                                                                                                                                         |                                                  | 1.29                                                         |
| •                                                                                                                                                                                                       | 1.9% 1                                           | 5% 1.6%                                                      |
| Households                                                                                                                                                                                              | 33.2                                             | 34.6 36.0                                                    |
|                                                                                                                                                                                                         |                                                  |                                                              |
| 2021 Estimated Households                                                                                                                                                                               | 2,925 10,                                        | 836 18,270                                                   |
| 2026 Projected Households                                                                                                                                                                               | 3,173 11,                                        | 554 19,670                                                   |
| 2020 Census Households                                                                                                                                                                                  | 2,857 10,                                        | 795 18,886                                                   |
| 2010 Census Households                                                                                                                                                                                  | 2,410 9,                                         | 332 15,568                                                   |
| Projected Annual Growth 2021 to 2026                                                                                                                                                                    | 1.7% 1                                           | .3% 1.5%                                                     |
| Historical Annual Growth 2010 to 2021                                                                                                                                                                   | 1.9% 1                                           | 5% 1.6%                                                      |
| Race and Ethnicity                                                                                                                                                                                      |                                                  |                                                              |
| 2021 Estimated White                                                                                                                                                                                    | 34.1% 80                                         | 79.6%                                                        |
| 2021 Estimated Black or African American                                                                                                                                                                | 3.4% 4                                           | .4% 5.2%                                                     |
| 2021 Estimated Asian or Pacific Islander                                                                                                                                                                | 3.6% 3                                           | 3.6% 3.7%                                                    |
| 2021 Estimated American Indian or Native Alaskan                                                                                                                                                        | 0.5% 0                                           | 0.6% 0.5%                                                    |
| 2021 Estimated Other Races                                                                                                                                                                              | 8.5% 10                                          | 0.7% 10.9%                                                   |
| 2021 Estimated Hispanic                                                                                                                                                                                 | 5.7% 8                                           | 3.8% 9.1%                                                    |
| Income                                                                                                                                                                                                  |                                                  |                                                              |
| 2021 Estimated Average Household Income \$16                                                                                                                                                            | 4,031 \$123,                                     | 395 \$120,170                                                |
| 2021 Estimated Median Household Income \$13                                                                                                                                                             | 3,424 \$112,                                     | ,059 \$109,119                                               |
| 2021 Estimated Per Capita Income \$5                                                                                                                                                                    | 0,292 \$41,                                      | ,675 \$42,45!                                                |
| Education (Age 25+)                                                                                                                                                                                     |                                                  |                                                              |
| 2021 Estimated Elementary (Grade Level 0 to 8)                                                                                                                                                          | 0.7% 1                                           | 2% 1.3%                                                      |
| 2021 Estimated Some High School (Grade Level 9 to 11)                                                                                                                                                   | 0.7% 2                                           | 2.7% 2.9%                                                    |
| 2021 Estimated High School Graduate                                                                                                                                                                     | 15.9% 19                                         | 19.99                                                        |
| 2021 Estimated Some College                                                                                                                                                                             | 15.5% 17                                         | '.5% 18.1 <sub>9</sub>                                       |
| 2021 Estimated Associates Degree Only                                                                                                                                                                   | 6.3% 9                                           | 0.4% 8.8%                                                    |
| 2021 Estimated Bachelors Degree Only                                                                                                                                                                    | 38.8% 32                                         | 2.6% 31.2%                                                   |
| 2021 Estimated Graduate Degree                                                                                                                                                                          | 22.1% 17                                         | '.5% 17.8%                                                   |
| Business                                                                                                                                                                                                |                                                  |                                                              |
| 2021 Estimated Total Businesses                                                                                                                                                                         | 113                                              | 716 1,459                                                    |
| 2021 Estimated Total Employees                                                                                                                                                                          | 1,089 7,                                         | 399 19,38                                                    |
| 2021 Estimated Employee Population per Business                                                                                                                                                         | 9.6                                              | 10.3 13.3                                                    |
| 2021 Estimated Residential Population per Business                                                                                                                                                      | 84.2                                             | 44.9 35.!                                                    |