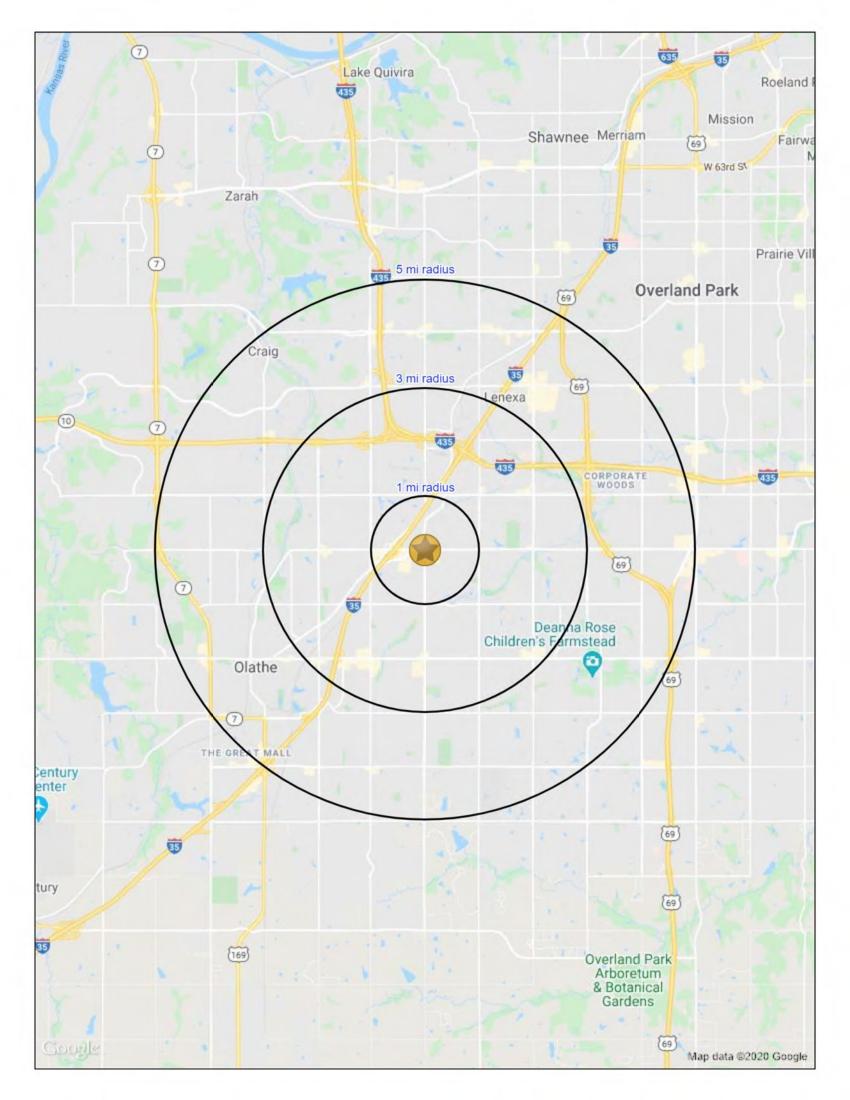

## **SITE SUMMARY**

- Pad Site Opportunity Available 2.69 Acres
- Positioned in Super Regional Trade Area
- Anchored by Top Performing AMC Theatre in a Five State Region - Over 1 Million Annual Visitors
- 153,000 VPD at 119th Street and I-35
- 147,000 Employees in a 5-Mile Radius
- \$109,000 Average Household Income in 5-Mile Radius

## **Summary Profile**

2010-2020 Census, 2023 Estimates with 2028 Projections Calculated using Weighted Block Centroid from Block Groups

Lat/Lon: 38.9127/-94.7609

| 2023 Estimated Median Household Income       \$96,285       \$106,560         2023 Estimated Per Capita Income       \$53,862       \$53,440         Education (Age 25+)         2023 Estimated Elementary (Grade Level 0 to 8)       2.6%       2.0%                                                                                                                                                                                                                                                                                                                                                                                                                                                                                                                                                                                                                                                                                                                                                                                                                                                                                                                                                                                                                                                                                                                 | 236,947<br>245,119<br>236,109<br>217,916<br>0.7% |
|-----------------------------------------------------------------------------------------------------------------------------------------------------------------------------------------------------------------------------------------------------------------------------------------------------------------------------------------------------------------------------------------------------------------------------------------------------------------------------------------------------------------------------------------------------------------------------------------------------------------------------------------------------------------------------------------------------------------------------------------------------------------------------------------------------------------------------------------------------------------------------------------------------------------------------------------------------------------------------------------------------------------------------------------------------------------------------------------------------------------------------------------------------------------------------------------------------------------------------------------------------------------------------------------------------------------------------------------------------------------------|--------------------------------------------------|
| 2028 Projected Population         10.792         87.088           2020 Census Population         9,955         81,762           2010 Census Population         9,528         74,651           Projected Annual Growth 2023 to 2028         1.1%         1.0%           Historical Annual Growth 2010 to 2023         0.6%         0.8%           2023 Median Age         34.1         36.4           Households                                                                                                                                                                                                                                                                                                                                                                                                                                                                                                                                                                                                                                                                                                                                                                                                                                                                                                                                                       | 245,119<br>236,109<br>217,916                    |
| 2020 Census Population       9,955       81,762         2010 Census Population       9,528       74,651         Projected Annual Growth 2023 to 2028       1.1%       1.0%         Historical Annual Growth 2010 to 2023       0.6%       0.8%         2023 Median Age       34.1       36.4         Households       4.435       33,645         2028 Projected Households       4,620       35,769         2020 Census Households       4,620       35,769         2020 Census Households       4,075       29,218         Projected Annual Growth 2023 to 2028       0.8%       1,3%         Historical Annual Growth 2010 to 2023       0.7%       1.2%         Race and Ethnicity       76.7%       75.7%         2023 Estimated White       76.7%       75.7%         2023 Estimated Assian or Pacific Islander       6.3%       6.8%         2023 Estimated Other Races       9.3%       10.3%         2023 Estimated Other Races       9.3%       10.6%         Income       \$124,225       \$131,223         2023 Estimated Median Household Income       \$96,285       \$106,560         2023 Estimated Median Household Income       \$93,862       \$53,440         Education (Age 25+)       2.0%                                                                                                                                                       | 236,109<br>217,916                               |
| 2010 Census Population       9,528       74,651         Projected Annual Growth 2023 to 2028       1,1%       1,0%         Historical Annual Growth 2010 to 2023       0,6%       0,8%         2023 Median Age       34,1       36,4         Households       34,35       33,645         2028 Projected Households       4,620       35,769         2020 Census Households       4,075       29,218         2010 Census Households       4,075       29,218         Projected Annual Growth 2023 to 2028       0,8%       1,3%         Historical Annual Growth 2010 to 2023       0,7%       1,2%         Race and Ethnicity       2023 Estimated Black or African American       7,6%       75,7%         2023 Estimated Asian or Pacific Islander       6,3%       6,8%         2023 Estimated American Indian or Native Alaskan       0,3%       0,4%         2023 Estimated Hispanic       9,6%       10,6%         Income       9,6%       10,6%         2023 Estimated Average Household Income       \$96,285       \$106,560         2023 Estimated Per Capita Income       \$53,862       \$53,440         Education (Age 25+)       2,0%       2,0%                                                                                                                                                                                                        | 217,916                                          |
| Projected Annual Growth 2023 to 2028         1.1%         1.0%           Historical Annual Growth 2010 to 2023         0.6%         0.8%           2023 Median Age         34.1         36.4           Households         33.645         33.645           2028 Brojected Households         4,620         35,769           2020 Census Households         4,075         29,218           2010 Census Households         4,075         29,218           Projected Annual Growth 2023 to 2028         0.8%         1.3%           Historical Annual Growth 2010 to 2023         0.7%         1.2%           Race and Ethnicity         2023 Estimated White         76.7%         75.7%           2023 Estimated Black or African American         7.4%         6.9%           2023 Estimated American Indian or Pacific Islander         6.3%         6.8%           2023 Estimated American Indian or Native Alaskan         0.3%         0.4%           2023 Estimated Hispanic         9.6%         10.6%           Income         9.0%         10.6%           2023 Estimated Median Household Income         \$96,285         \$106,560           2023 Estimated Per Capita Income         \$53,862         \$53,40           Education (Age 25+)         2.0%         2.0% <td></td>                                                                             |                                                  |
| Historical Annual Growth 2010 to 2023         0.6%         0.8%           2023 Median Age         34.1         36.4           Households         2023 Estimated Households         4,435         33,645           2028 Projected Households         4,620         35,769           2020 Census Households         4,372         32,206           2010 Census Households         4,075         29,218           Projected Annual Growth 2023 to 2028         0.8%         1,3%           Historical Annual Growth 2010 to 2023         0.7%         1,2%           Race and Ethnicity         50         75,7%           2023 Estimated White         76,7%         75,7%           2023 Estimated Black or African American         7,4%         6,9%           2023 Estimated American Indian or Native Alaskan         0,3%         0,4%           2023 Estimated American Indian or Native Alaskan         0,3%         10,3%           2023 Estimated Hispanic         9,6%         10,6%           Income         10,2%         \$124,225         \$131,223           2023 Estimated Median Household Income         \$124,225         \$131,223           2023 Estimated Per Capita Income         \$53,862         \$53,440           Education (Age 25+)           2023 Estim                                                                                 | 0.7%                                             |
| 2023 Median Age       34.1       36.4         Households         2028 Projected Households       4,620       35,769         2020 Census Households       4,372       32,206         2010 Census Households       4,075       29,218         Projected Annual Growth 2023 to 2028       0.8%       1,3%         Historical Annual Growth 2010 to 2023       0.7%       1,2%         Race and Ethnicity         2023 Estimated White       76.7%       75.7%         2023 Estimated Black or African American       7.4%       6.9%         2023 Estimated Asian or Pacific Islander       6.3%       6.8%         2023 Estimated American Indian or Native Alaskan       0.3%       0.4%         2023 Estimated Other Races       9.3%       10.3%         2023 Estimated Hispanic       9.6%       10.6%         Income         2023 Estimated Average Household Income       \$124,225       \$131,223         2023 Estimated Median Household Income       \$53,862       \$53,400         Education (Age 25+)         2023 Estimated Elementary (Grade Level 0 to 8)       2.6%       2.0%                                                                                                                                                                                                                                                                         |                                                  |
| Households         4,435         33,645           2028 Projected Households         4,620         35,769           2020 Census Households         4,372         32,206           2010 Census Households         4,075         29,218           Projected Annual Growth 2023 to 2028         0.8%         1.3%           Historical Annual Growth 2010 to 2023         0.7%         1.2%           Race and Ethnicity         76,7%         75,7%           2023 Estimated White         76,7%         75,7%           2023 Estimated Black or African American         7.4%         6,9%           2023 Estimated Asian or Pacific Islander         6.3%         6.8%           2023 Estimated American Indian or Native Alaskan         0.3%         0.4%           2023 Estimated Other Races         9.3%         10.3%           2023 Estimated Hispanic         9.6%         10.6%           Income           2023 Estimated Average Household Income         \$124,225         \$131,223           2023 Estimated Median Household Income         \$53,862         \$53,440           Education (Age 25+)         2023 Estimated Elementary (Grade Level 0 to 8)         2.6%         2.0%                                                                                                                                                                      | 0.7%                                             |
| 2023 Estimated Households       4,435       33,645         2028 Projected Households       4,620       35,769         2020 Census Households       4,372       32,206         2010 Census Households       4,075       29,218         Projected Annual Growth 2023 to 2028       0.8%       1.3%         Historical Annual Growth 2010 to 2023       0.7%       1.2%         Race and Ethnicity       2023 Estimated White       76.7%       75.7%         2023 Estimated Black or African American       7.4%       6.9%         2023 Estimated Asian or Pacific Islander       6.3%       6.8%         2023 Estimated American Indian or Native Alaskan       0.3%       0.4%         2023 Estimated Other Races       9.3%       10.3%         2023 Estimated Hispanic       9.6%       10.6%         Income         2023 Estimated Median Household Income       \$124,225       \$131,223         2023 Estimated Median Household Income       \$53,862       \$53,440         Education (Age 25+)         2023 Estimated Elementary (Grade Level 0 to 8)       2.6%       2.0%                                                                                                                                                                                                                                                                                  | 37.3                                             |
| 2028 Projected Households       4,620       35,769         2020 Census Households       4,372       32,206         2010 Census Households       4,075       29,218         Projected Annual Growth 2023 to 2028       0.8%       1.3%         Historical Annual Growth 2010 to 2023       0.7%       1.2%         Race and Ethnicity       76.7%       75.7%         2023 Estimated White       76.7%       75.7%         2023 Estimated Black or African American       7.4%       6.9%         2023 Estimated Asian or Pacific Islander       6.3%       6.8%         2023 Estimated American Indian or Native Alaskan       0.3%       0.4%         2023 Estimated Other Races       9.3%       10.3%         2023 Estimated Hispanic       9.6%       10.6%         Income         2023 Estimated Average Household Income       \$124,225       \$131,223         2023 Estimated Median Household Income       \$96,285       \$106,560         2023 Estimated Per Capita Income       \$53,862       \$53,440         Education (Age 25+)       2.0%       2.0%         2023 Estimated Elementary (Grade Level 0 to 8)       2.6%       2.0%                                                                                                                                                                                                                    |                                                  |
| 2020 Census Households       4,372       32,206         2010 Census Households       4,075       29,218         Projected Annual Growth 2023 to 2028       0.8%       1.3%         Historical Annual Growth 2010 to 2023       0.7%       1.2%         Race and Ethnicity         2023 Estimated White       76.7%       75.7%         2023 Estimated Black or African American       7.4%       6.9%         2023 Estimated Asian or Pacific Islander       6.3%       6.8%         2023 Estimated American Indian or Native Alaskan       0.3%       0.4%         2023 Estimated Other Races       9.3%       10.3%         2023 Estimated Hispanic       9.6%       10.6%         Income         2023 Estimated Average Household Income       \$124,225       \$131,223         2023 Estimated Median Household Income       \$96,285       \$106,560         2023 Estimated Per Capita Income       \$53,862       \$53,440         Education (Age 25+)       2.0%       2.0%                                                                                                                                                                                                                                                                                                                                                                                    | 95,147                                           |
| 2010 Census Households       4,075       29,218         Projected Annual Growth 2023 to 2028       0.8%       1.3%         Historical Annual Growth 2010 to 2023       0.7%       1.2%         Race and Ethnicity         2023 Estimated White       76.7%       75.7%         2023 Estimated Black or African American       7.4%       6.9%         2023 Estimated Asian or Pacific Islander       6.3%       6.8%         2023 Estimated American Indian or Native Alaskan       0.3%       0.4%         2023 Estimated Other Races       9.3%       10.3%         2023 Estimated Hispanic       9.6%       10.6%         Income         2023 Estimated Average Household Income       \$124,225       \$131,223         2023 Estimated Median Household Income       \$96,285       \$106,560         2023 Estimated Per Capita Income       \$53,862       \$53,440         Education (Age 25+)         2023 Estimated Elementary (Grade Level 0 to 8)       2.6%       2.0%                                                                                                                                                                                                                                                                                                                                                                                     | 98,712                                           |
| Projected Annual Growth 2023 to 2028         0.8%         1.3%           Historical Annual Growth 2010 to 2023         0.7%         1.2%           Race and Ethnicity         76.7%         75.7%           2023 Estimated White         76.7%         75.7%           2023 Estimated Black or African American         7.4%         6.9%           2023 Estimated Asian or Pacific Islander         6.3%         6.8%           2023 Estimated American Indian or Native Alaskan         0.3%         0.4%           2023 Estimated Other Races         9.3%         10.3%           2023 Estimated Hispanic         9.6%         10.6%           Income         \$124,225         \$131,223         \$124,225         \$131,223         \$124,225         \$131,223         \$124,225         \$131,223         \$124,225         \$131,223         \$124,225         \$131,223         \$124,225         \$131,223         \$124,225         \$131,223         \$124,225         \$131,223         \$124,225         \$131,223         \$124,225         \$131,223         \$124,225         \$131,223         \$124,225         \$131,223         \$124,225         \$131,223         \$124,225         \$131,223         \$124,225         \$131,223         \$131,223         \$131,223         \$131,223         \$131,223         \$131,223         \$131,223 | 92,299                                           |
| Historical Annual Growth 2010 to 2023       0.7%       1.2%         Race and Ethnicity       76.7%       75.7%         2023 Estimated White       76.7%       75.7%         2023 Estimated Black or African American       7.4%       6.9%         2023 Estimated Asian or Pacific Islander       6.3%       6.8%         2023 Estimated American Indian or Native Alaskan       0.3%       0.4%         2023 Estimated Other Races       9.3%       10.3%         2023 Estimated Hispanic       9.6%       10.6%         Income         2023 Estimated Average Household Income       \$124,225       \$131,223         2023 Estimated Median Household Income       \$96,285       \$106,560         2023 Estimated Per Capita Income       \$53,862       \$53,440         Education (Age 25+)         2023 Estimated Elementary (Grade Level 0 to 8)       2.6%       2.0%                                                                                                                                                                                                                                                                                                                                                                                                                                                                                        | 83,808                                           |
| Race and Ethnicity         2023 Estimated White       76.7%       75.7%         2023 Estimated Black or African American       7.4%       6.9%         2023 Estimated Asian or Pacific Islander       6.3%       6.8%         2023 Estimated American Indian or Native Alaskan       0.3%       0.4%         2023 Estimated Other Races       9.3%       10.3%         2023 Estimated Hispanic       9.6%       10.6%         Income         2023 Estimated Average Household Income       \$124,225       \$131,223         2023 Estimated Median Household Income       \$96,285       \$106,560         2023 Estimated Per Capita Income       \$53,862       \$53,440         Education (Age 25+)         2023 Estimated Elementary (Grade Level 0 to 8)       2.6%       2.0%                                                                                                                                                                                                                                                                                                                                                                                                                                                                                                                                                                                    | 0.7%                                             |
| 2023 Estimated White       76.7%       75.7%         2023 Estimated Black or African American       7.4%       6.9%         2023 Estimated Asian or Pacific Islander       6.3%       6.8%         2023 Estimated American Indian or Native Alaskan       0.3%       0.4%         2023 Estimated Other Races       9.3%       10.3%         2023 Estimated Hispanic       9.6%       10.6%         Income         2023 Estimated Average Household Income       \$124,225       \$131,223         2023 Estimated Median Household Income       \$96,285       \$106,560         2023 Estimated Per Capita Income       \$53,862       \$53,440         Education (Age 25+)         2023 Estimated Elementary (Grade Level 0 to 8)       2.6%       2.0%                                                                                                                                                                                                                                                                                                                                                                                                                                                                                                                                                                                                               | 1.0%                                             |
| 2023 Estimated Black or African American       7.4%       6.9%         2023 Estimated Asian or Pacific Islander       6.3%       6.8%         2023 Estimated American Indian or Native Alaskan       0.3%       0.4%         2023 Estimated Other Races       9.3%       10.3%         2023 Estimated Hispanic       9.6%       10.6%         Income         2023 Estimated Average Household Income       \$124,225       \$131,223         2023 Estimated Median Household Income       \$96,285       \$106,560         2023 Estimated Per Capita Income       \$53,862       \$53,440         Education (Age 25+)         2023 Estimated Elementary (Grade Level 0 to 8)       2.6%       2.0%                                                                                                                                                                                                                                                                                                                                                                                                                                                                                                                                                                                                                                                                    |                                                  |
| 2023 Estimated Asian or Pacific Islander       6.3%       6.8%         2023 Estimated American Indian or Native Alaskan       0.3%       0.4%         2023 Estimated Other Races       9.3%       10.3%         2023 Estimated Hispanic       9.6%       10.6%         Income         2023 Estimated Average Household Income       \$124,225       \$131,223         2023 Estimated Median Household Income       \$96,285       \$106,560         2023 Estimated Per Capita Income       \$53,862       \$53,440         Education (Age 25+)         2023 Estimated Elementary (Grade Level 0 to 8)       2.6%       2.0%                                                                                                                                                                                                                                                                                                                                                                                                                                                                                                                                                                                                                                                                                                                                           | 77.0%                                            |
| 2023 Estimated American Indian or Native Alaskan       0.3%       0.4%         2023 Estimated Other Races       9.3%       10.3%         2023 Estimated Hispanic       9.6%       10.6%         Income         2023 Estimated Average Household Income       \$124,225       \$131,223         2023 Estimated Median Household Income       \$96,285       \$106,560         2023 Estimated Per Capita Income       \$53,862       \$53,440         Education (Age 25+)         2023 Estimated Elementary (Grade Level 0 to 8)       2.6%       2.0%                                                                                                                                                                                                                                                                                                                                                                                                                                                                                                                                                                                                                                                                                                                                                                                                                  | 6.5%                                             |
| 2023 Estimated Other Races       9.3%       10.3%         2023 Estimated Hispanic       9.6%       10.6%         Income         2023 Estimated Average Household Income       \$124,225       \$131,223         2023 Estimated Median Household Income       \$96,285       \$106,560         2023 Estimated Per Capita Income       \$53,862       \$53,440         Education (Age 25+)         2023 Estimated Elementary (Grade Level 0 to 8)       2.6%       2.0%                                                                                                                                                                                                                                                                                                                                                                                                                                                                                                                                                                                                                                                                                                                                                                                                                                                                                                 | 6.5%                                             |
| 2023 Estimated Hispanic       9.6%       10.6%         Income       \$124,225       \$131,223         2023 Estimated Average Household Income       \$96,285       \$106,560         2023 Estimated Median Household Income       \$53,862       \$53,440         2023 Estimated Per Capita Income       \$53,862       \$53,440         Education (Age 25+)         2023 Estimated Elementary (Grade Level 0 to 8)       2.6%       2.0%                                                                                                                                                                                                                                                                                                                                                                                                                                                                                                                                                                                                                                                                                                                                                                                                                                                                                                                             | 0.3%                                             |
| Income         2023 Estimated Average Household Income       \$124,225       \$131,223         2023 Estimated Median Household Income       \$96,285       \$106,560         2023 Estimated Per Capita Income       \$53,862       \$53,440         Education (Age 25+)         2023 Estimated Elementary (Grade Level 0 to 8)       2.6%       2.0%                                                                                                                                                                                                                                                                                                                                                                                                                                                                                                                                                                                                                                                                                                                                                                                                                                                                                                                                                                                                                  | 9.7%                                             |
| 2023 Estimated Average Household Income       \$124,225       \$131,223         2023 Estimated Median Household Income       \$96,285       \$106,560         2023 Estimated Per Capita Income       \$53,862       \$53,440         Education (Age 25+)         2023 Estimated Elementary (Grade Level 0 to 8)       2.6%       2.0%                                                                                                                                                                                                                                                                                                                                                                                                                                                                                                                                                                                                                                                                                                                                                                                                                                                                                                                                                                                                                                 | 9.9%                                             |
| 2023 Estimated Median Household Income       \$96,285       \$106,560         2023 Estimated Per Capita Income       \$53,862       \$53,440         Education (Age 25+)         2023 Estimated Elementary (Grade Level 0 to 8)       2.6%       2.0%                                                                                                                                                                                                                                                                                                                                                                                                                                                                                                                                                                                                                                                                                                                                                                                                                                                                                                                                                                                                                                                                                                                 |                                                  |
| 2023 Estimated Per Capita Income       \$53,862       \$53,440         Education (Age 25+)       2023 Estimated Elementary (Grade Level 0 to 8)       2.6%       2.0%                                                                                                                                                                                                                                                                                                                                                                                                                                                                                                                                                                                                                                                                                                                                                                                                                                                                                                                                                                                                                                                                                                                                                                                                 | \$139,126                                        |
| Education (Age 25+)  2023 Estimated Elementary (Grade Level 0 to 8)  2.6% 2.0%                                                                                                                                                                                                                                                                                                                                                                                                                                                                                                                                                                                                                                                                                                                                                                                                                                                                                                                                                                                                                                                                                                                                                                                                                                                                                        | \$110,458                                        |
| 2023 Estimated Elementary (Grade Level 0 to 8) 2.6% 2.0%                                                                                                                                                                                                                                                                                                                                                                                                                                                                                                                                                                                                                                                                                                                                                                                                                                                                                                                                                                                                                                                                                                                                                                                                                                                                                                              | \$55,960                                         |
|                                                                                                                                                                                                                                                                                                                                                                                                                                                                                                                                                                                                                                                                                                                                                                                                                                                                                                                                                                                                                                                                                                                                                                                                                                                                                                                                                                       |                                                  |
|                                                                                                                                                                                                                                                                                                                                                                                                                                                                                                                                                                                                                                                                                                                                                                                                                                                                                                                                                                                                                                                                                                                                                                                                                                                                                                                                                                       | 1.9%                                             |
| 2023 Estimated Some High School (Grade Level 9 to 11) 2.7% 2.3%                                                                                                                                                                                                                                                                                                                                                                                                                                                                                                                                                                                                                                                                                                                                                                                                                                                                                                                                                                                                                                                                                                                                                                                                                                                                                                       | 2.4%                                             |
| 2023 Estimated High School Graduate 12.9% 14.6%                                                                                                                                                                                                                                                                                                                                                                                                                                                                                                                                                                                                                                                                                                                                                                                                                                                                                                                                                                                                                                                                                                                                                                                                                                                                                                                       | 13.3%                                            |
| 2023 Estimated Some College 16.9% 19.4%                                                                                                                                                                                                                                                                                                                                                                                                                                                                                                                                                                                                                                                                                                                                                                                                                                                                                                                                                                                                                                                                                                                                                                                                                                                                                                                               | 18.3%                                            |
| 2023 Estimated Associates Degree Only 10.0% 6.9%                                                                                                                                                                                                                                                                                                                                                                                                                                                                                                                                                                                                                                                                                                                                                                                                                                                                                                                                                                                                                                                                                                                                                                                                                                                                                                                      | 7.3%                                             |
| 2023 Estimated Bachelors Degree Only 33.3% 34.3%                                                                                                                                                                                                                                                                                                                                                                                                                                                                                                                                                                                                                                                                                                                                                                                                                                                                                                                                                                                                                                                                                                                                                                                                                                                                                                                      | 34.9%                                            |
| 2023 Estimated Graduate Degree 21.5% 20.5%                                                                                                                                                                                                                                                                                                                                                                                                                                                                                                                                                                                                                                                                                                                                                                                                                                                                                                                                                                                                                                                                                                                                                                                                                                                                                                                            | 22.0%                                            |
| Business                                                                                                                                                                                                                                                                                                                                                                                                                                                                                                                                                                                                                                                                                                                                                                                                                                                                                                                                                                                                                                                                                                                                                                                                                                                                                                                                                              |                                                  |
| 2023 Estimated Total Businesses 568 3,594                                                                                                                                                                                                                                                                                                                                                                                                                                                                                                                                                                                                                                                                                                                                                                                                                                                                                                                                                                                                                                                                                                                                                                                                                                                                                                                             | 9,107                                            |
| 2023 Estimated Total Employees 9,926 67,529                                                                                                                                                                                                                                                                                                                                                                                                                                                                                                                                                                                                                                                                                                                                                                                                                                                                                                                                                                                                                                                                                                                                                                                                                                                                                                                           | 149,075                                          |
| 2023 Estimated Employee Population per Business 17.5 18.8                                                                                                                                                                                                                                                                                                                                                                                                                                                                                                                                                                                                                                                                                                                                                                                                                                                                                                                                                                                                                                                                                                                                                                                                                                                                                                             | ±+>,∪/5                                          |
| 2023 Estimated Residential Population per Business 18.0 23.0                                                                                                                                                                                                                                                                                                                                                                                                                                                                                                                                                                                                                                                                                                                                                                                                                                                                                                                                                                                                                                                                                                                                                                                                                                                                                                          | 16.4                                             |