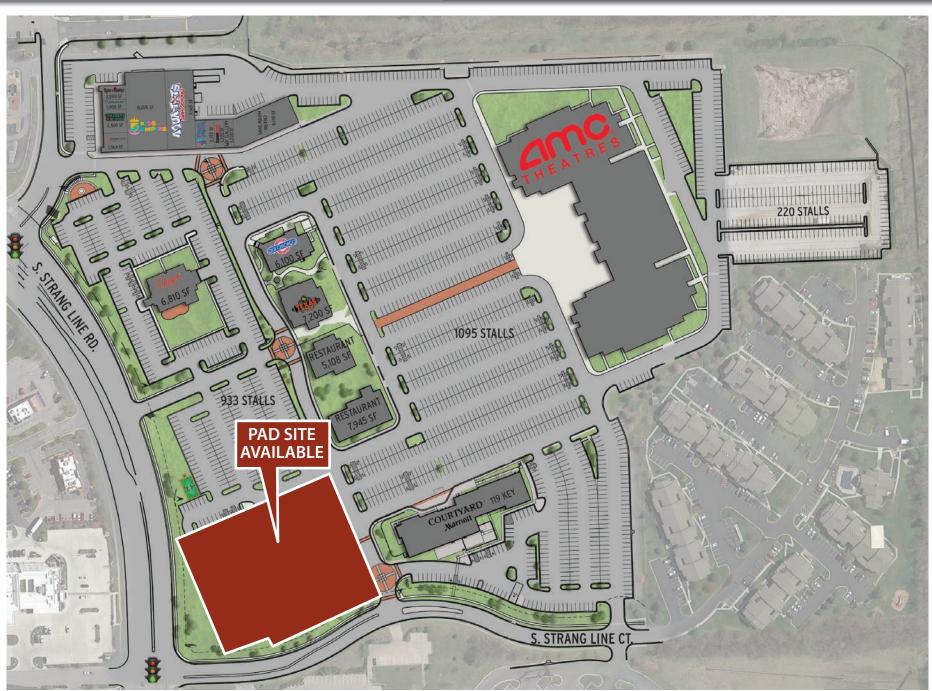

## PAD SITE FOR LEASE / SALE OLATHE STATION SOUTH

119th Street & I-35 Olathe, Kansas

## **SITE SUMMARY**

- Pad Site Opportunity Available 2.69 Acres
- Positioned in Super Regional Trade Area
- Anchored by Top Performing AMC Theatre in a Five State Region - Over 1 Million Annual Visitors
- 153,000 VPD at 119th Street and I-35
- 147,000 Employees in a 5-Mile Radius
- \$109,000 Average Household Income in 5-Mile Radius