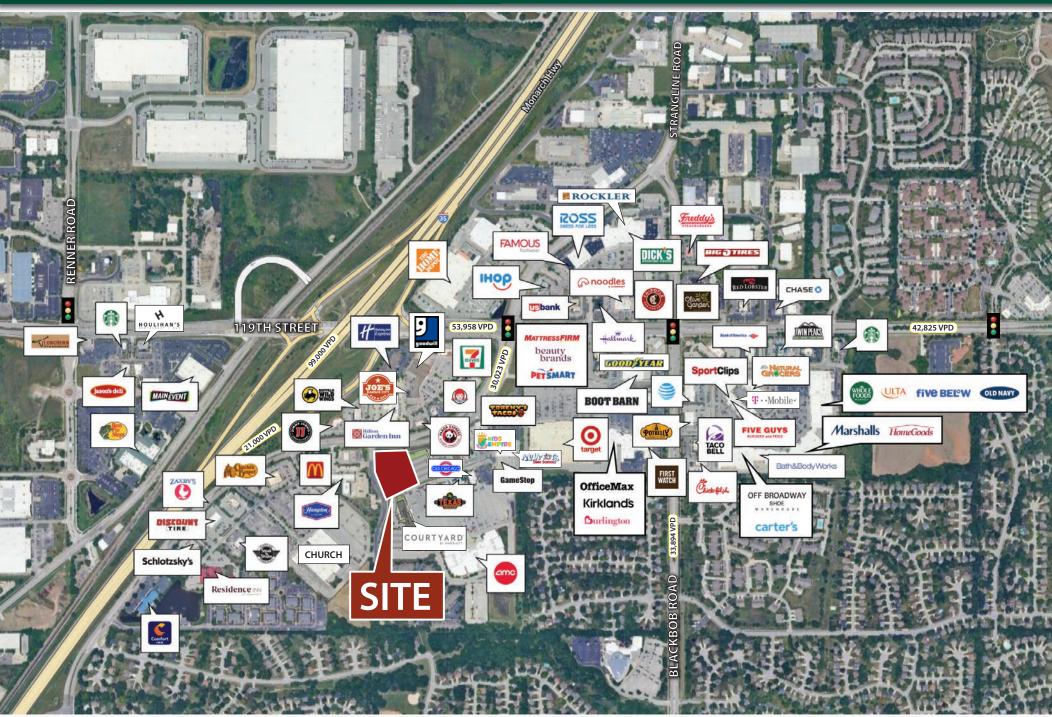

## PAD SITE FOR LEASE / SALE OLATHE STATION SOUTH

119th Street & I-35 Olathe, Kansas

## **SITE SUMMARY**

- Pad Site Opportunity Available 2.69 Acres
- Positioned in Super Regional Trade Area
- Anchored by Top Performing AMC Theatre in a Five State Region - Over 1 Million Annual Visitors
- 153,000 VPD at 119th Street and I-35
- 147,000 Employees in a 5-Mile Radius
- \$109,000 Average Household Income in 5-Mile Radius