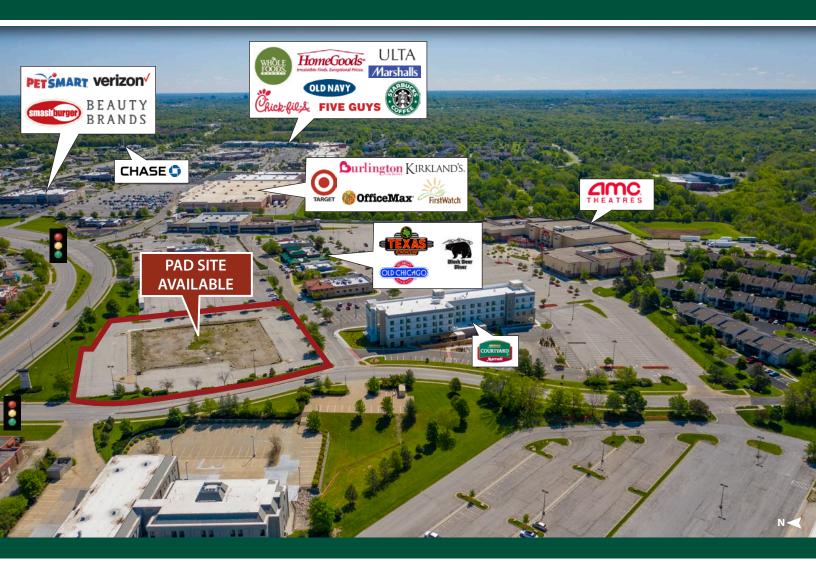

## PAD SITE FOR LEASE / SALE OLATHE STATION SOUTH

119th Street & I-35 Olathe, Kansas

## **SITE SUMMARY**

- Pad Site Opportunity Available 2.69 Acres
- Positioned in Super Regional Trade Area
- Anchored by Top Performing AMC Theatre in a Five State Region - Over 1 Million Annual Visitors
- 153,000 VPD at 119th Street and I-35
- 147,000 Employees in a 5-Mile Radius
- \$109,000 Average Household Income in 5-Mile Radius