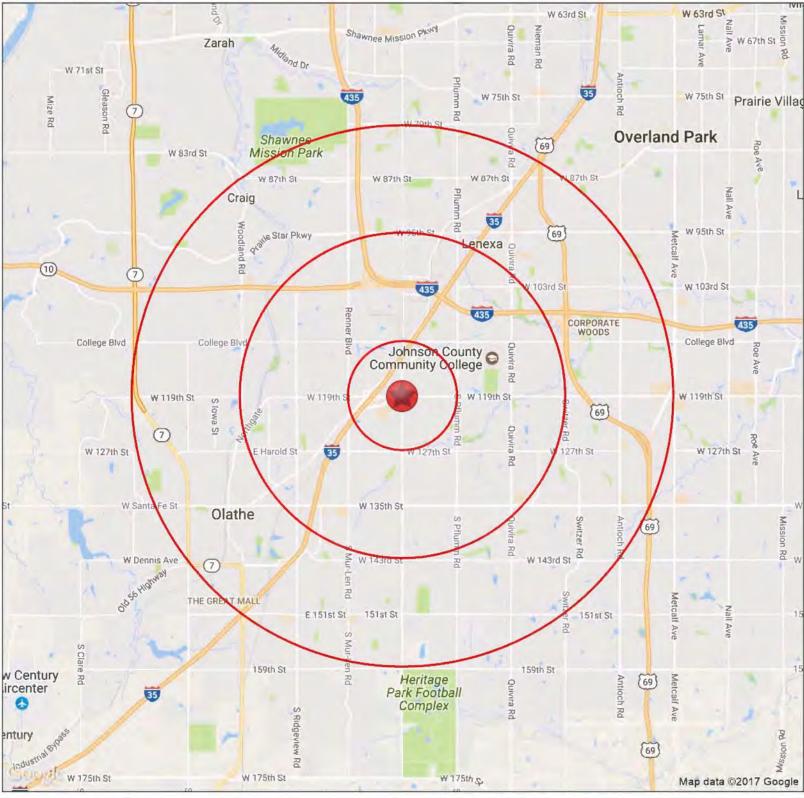

# W 119th St & S Blackbob Rd

Olathe, KS 66062

### Demographics

|                          | 1 mi radius | 3 mi radius | 5 mi radius |  |
|--------------------------|-------------|-------------|-------------|--|
| Population               | 10,620      | 78,306      | 231,850     |  |
| Households               | 4,599       | 31,230      | 90,664      |  |
| Population Median Age    | 32.8        | 35.2        | 36.1        |  |
| 5 Yr Pop Growth (Total%) | 5.2%        | 5.0%        | 5.1%        |  |

### SUMMARY PROFILE

2000-2010 Census, 2017 Estimates with 2022 Projections

Calculated using Weighted Block Centroid from Block Groups

Lat/Lon: 38.9128/-94.7611

| W 119th St & S Blackbob Rd<br>Olathe, KS 66062 |                                                       | 1 mi radius | 3 mi radius | 5 mi radius                                                                                                                                                                                                           |
|------------------------------------------------|-------------------------------------------------------|-------------|-------------|-----------------------------------------------------------------------------------------------------------------------------------------------------------------------------------------------------------------------|
|                                                |                                                       |             |             |                                                                                                                                                                                                                       |
| POPULATION                                     | 2017 Estimated Population                             | 10,620      | 78,306      | 231,850                                                                                                                                                                                                               |
|                                                | 2022 Projected Population                             | 11,173      | 82,210      | 243,569                                                                                                                                                                                                               |
|                                                | 2010 Census Population                                | 10,170      | 74,513      | 218,246                                                                                                                                                                                                               |
|                                                | 2000 Census Population                                | 8,494       | 64,356      | 186,271                                                                                                                                                                                                               |
| 6                                              | Projected Annual Growth 2017 to 2022                  | 1.0%        | 1.0%        | 1.0%                                                                                                                                                                                                                  |
| <u>ط</u>                                       | Historical Annual Growth 2000 to 2017                 | 1.5%        | 1.3%        | 1.4%                                                                                                                                                                                                                  |
|                                                | 2017 Median Age                                       | 32.8        | 35.2        | 36.1                                                                                                                                                                                                                  |
| HOUSEHOLDS                                     | 2017 Estimated Households                             | 4,599       | 31,230      | 90,664                                                                                                                                                                                                                |
|                                                | 2022 Projected Households                             | 4,903       | 33,253      | 96,678                                                                                                                                                                                                                |
| Н                                              | 2010 Census Households                                | 4,330       | 29,244      | 83,861                                                                                                                                                                                                                |
| USE                                            | 2000 Census Households                                | 3,169       | 23,972      | 69,115                                                                                                                                                                                                                |
| 우                                              | Projected Annual Growth 2017 to 2022                  | 1.3%        | 1.3%        | 1.3%                                                                                                                                                                                                                  |
|                                                | Historical Annual Growth 2000 to 2017                 | 2.7%        | 1.8%        | 1.8%                                                                                                                                                                                                                  |
|                                                | 2017 Estimated White                                  | 80.4%       | 80.4%       | 81.4%                                                                                                                                                                                                                 |
| <sub>≙≻</sub>                                  | 2017 Estimated Black or African American              | 6.4%        | 6.5%        | 6.0%                                                                                                                                                                                                                  |
| RACE AND<br>ETHNICITY                          | 2017 Estimated Asian or Pacific Islander              | 6.7%        | 6.3%        | 6.0%                                                                                                                                                                                                                  |
| 2 I                                            | 2017 Estimated American Indian or Native Alaskan      | 0.4%        | 0.4%        | 0.4%                                                                                                                                                                                                                  |
| ᆇᇤ                                             | 2017 Estimated Other Races                            | 6.1%        | 6.4%        | 6.2%                                                                                                                                                                                                                  |
|                                                | 2017 Estimated Hispanic                               | 8.2%        | 9.1%        | 231,850<br>243,569<br>218,246<br>186,271<br>1.0%<br>1.4%<br>36.1<br>90,664<br>96,678<br>83,861<br>69,115<br>1.3%<br>1.8%<br>81.4%<br>6.0%<br>6.0%<br>6.0%<br>6.0%<br>6.2%<br>8.7%<br>\$99,544<br>\$89,025<br>\$38,975 |
| ME                                             | 2017 Estimated Average Household Income               | \$95,515    | \$92,888    | \$99,544                                                                                                                                                                                                              |
| INCOME                                         | 2017 Estimated Median Household Income                | \$75,165    | \$84,025    | \$89,025                                                                                                                                                                                                              |
| Z                                              | 2017 Estimated Per Capita Income                      | \$41,438    | \$37,101    | \$38,975                                                                                                                                                                                                              |
|                                                | 2017 Estimated Elementary (Grade Level 0 to 8)        | 2.7%        | 2.2%        |                                                                                                                                                                                                                       |
| EDUCATION<br>(AGE 25+)                         | 2017 Estimated Some High School (Grade Level 9 to 11) | 2.6%        | 2.7%        | 2.5%                                                                                                                                                                                                                  |
|                                                | 2017 Estimated High School Graduate                   | 15.0%       | 14.9%       | 14.8%                                                                                                                                                                                                                 |
|                                                | 2017 Estimated Some College                           | 20.4%       | 21.0%       | 20.4%                                                                                                                                                                                                                 |
|                                                | 2017 Estimated Associates Degree Only                 | 8.7%        | 8.6%        | 8.3%                                                                                                                                                                                                                  |
|                                                | 2017 Estimated Bachelors Degree Only                  | 34.4%       | 33.1%       | 33.2%                                                                                                                                                                                                                 |
|                                                | 2017 Estimated Graduate Degree                        | 16.2%       | 17.5%       | 18.6%                                                                                                                                                                                                                 |
| BUSINESS                                       | 2017 Estimated Total Businesses                       | 624         | 4,112       | 10,454                                                                                                                                                                                                                |
|                                                | 2017 Estimated Total Employees                        | 10,700      | 69,625      | 146,633                                                                                                                                                                                                               |
|                                                | 2017 Estimated Employee Population per Business       | 17.1        | 16.9        | 14.0                                                                                                                                                                                                                  |
|                                                | 2017 Estimated Residential Population per Business    | 17.0        | 19.0        | 22.2                                                                                                                                                                                                                  |