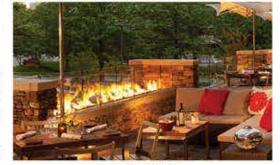

ARBOR SEATING AREA

RESTAURANT PLAZA COURTYARD CONCEPT IMAGE

TL-1 RBC TILE AND STONE SILVER FIR AXI

MT-2 US STONE INDUSTRIES FIRESTONE ALUMINUM SONOMA MOUNTAIN DARK BRONZE

SEATING AREA SCULPTURAL IMAGE

OUTDOOR DINING CONCEPT IMAGE

CROSSWALK CONCEPT IMAGE

OUTDOOR DINING CONCEPT IMAGE

kloverarchitects

MATERIALS / AMENITIES / GATHERING

OLATHE STATION

OCATHE/K5

P#17015.001 9 AUG 2017