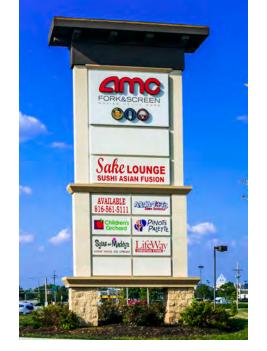

## SITE SUMMARY

- Phenomenal Restaurant Opportunity Available
- Positioned in Super Regional Trade Area
- Anchored by Top Performing AMC Theatre in a Five State Region - Over 1 million Annual Visitors
- 143,000 VPD at 119th Street and I-35
- 74,000 Employees in a Three-Mile Radius
- \$97,000 Average Household Income in 5-Mile Radius

OLATHE STATION SOUTH | 119th Street & Strang Line Road, Olathe, Kansas

JOHNSON COMPANY Brokerage • Development • Management

UP DOWN LIGHT

UPLIGHT AT

CANOPY AREAS

SCONCE

VICTOR STANLEY RB-28 6" BENCH

PT-1 TO MATCH BERRIDGE MEDIUM BRONZE