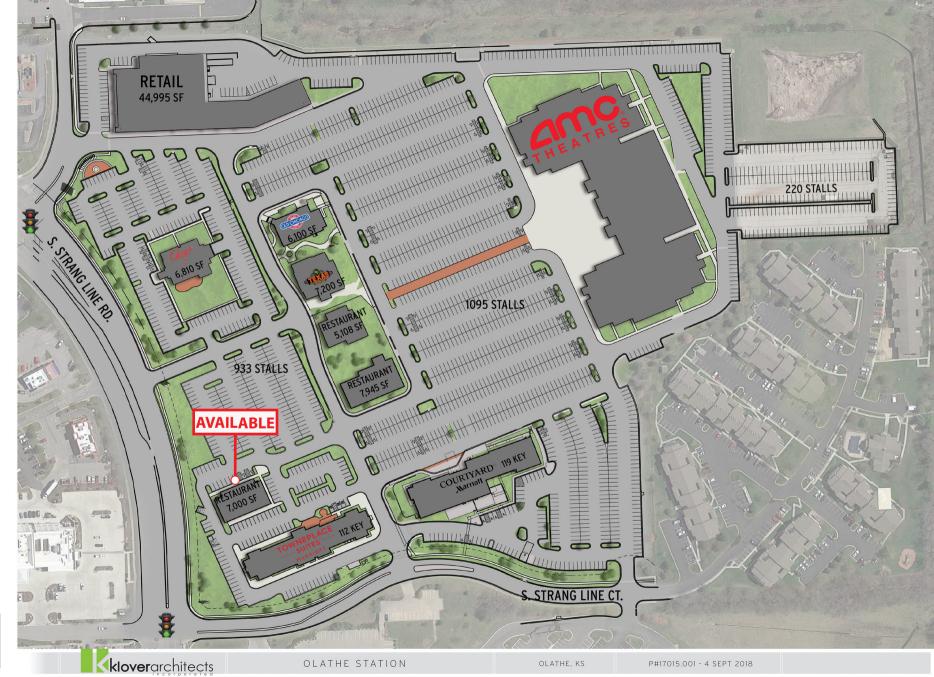

## SITE SUMMARY

- Phenomenal Restaurant Opportunity Available
- Positioned in Super Regional Trade Area
- Anchored by Top Performing AMC Theatre in a Five State Region - Over 1 million Annual Visitors
- 143,000 VPD at 119th Street and I-35
- 74,000 Employees in a Three-Mile Radius
- \$97,000 Average Household Income in 5-Mile Radius

OLATHE STATION SOUTH | 119th Street & Strang Line Road, Olathe, Kansas

JOHNSON COMPANY Brokerage • Development • Management

UP DOWN LIGHT

UPLIGHT AT

CANOPY AREAS

SCONCE

VICTOR STANLEY RB-28 6" BENCH

PT-1 TO MATCH BERRIDGE MEDIUM BRONZE