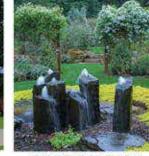

MT-1 FIRESTONE ALUMINUM

CITYSCAPE

MT-3 BERRIDGE DEEP RED

VICTOR STANLEY BRCS 105 BIKE RACK

PEDESTRIAN POLE MOUNTED LIGHT FIXTURE

TENANT MONUMNET SIGNAGE

ARBOR SEATING AREA FOUNTAIN CONCEPT IMAGE

ENTRANCE SIGNAGE FEATURE