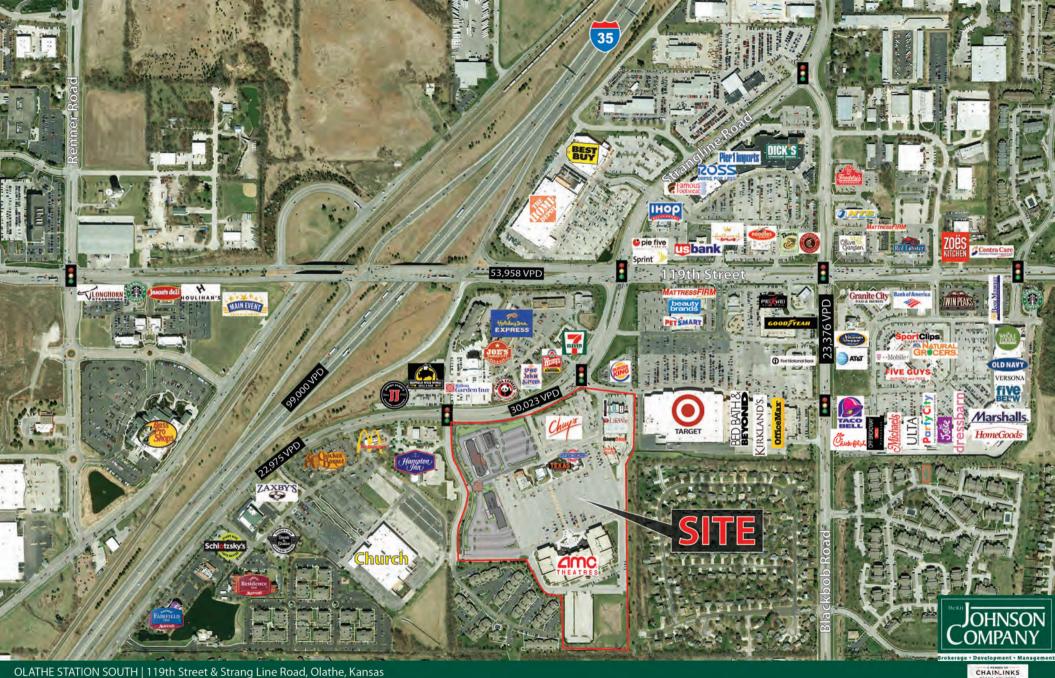

## FOR LEASE OLATHE STATION SOUTH

### 119th Street & I-35 Olathe, Kansas

## SITE SUMMARY

- Phenomenal Restaurant Opportunity Available
- Positioned in Super Regional Trade Area
- Anchored by Top Performing AMC Theatre in a Five State Region - Over 1 million Annual Visitors
- 143,000 VPD at 119th Street and I-35
- 74,000 Employees in a Three-Mile Radius
- \$97,000 Average Household Income in 5-Mile Radius

OLATHE STATION SOUTH | 119th Street & Strang Line Road, Olathe, Kansas

JOHNSON COMPANY Brokerage • Development • Management

UP DOWN LIGHT

UPLIGHT AT

CANOPY AREAS

SCONCE

VICTOR STANLEY RB-28 6" BENCH

PT-1 TO MATCH BERRIDGE MEDIUM BRONZE