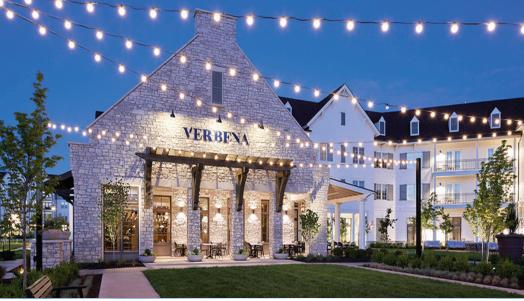

### **MEADOWBROOK SHOPPING CENTER**

95TH & NALL | PRAIRIE VILLAGE, KS



#### **SITE SUMMARY:**

- Full Redevelopment Complete
- 100% Leased
- Adjacent to 150+ Acre Meadowbrook Park Redevelopment
- Over 250k People with Average HH Income of \$112k in 5-Mile Radius
- Great Visibility Over 40K Vehicles Per Day





Eric Gonsher

egonsher@rhjohnson.com | (816) 268-2434















### **GATHERING SPACE**









# MEADOWBROOK PARK MASTER PLAN





























## AERIAL OVERVIEW FACING NORTH





# AERIAL OVERVIEW FACING WEST





### **MEADOWBROOK**











#### **Summary Profile**

2000-2010 Census, 2021 Estimates with 2026 Projections Calculated using Weighted Block Centroid from Block Groups

Lat/Lon: 38.9567/-94.649

| Population         radius         radius         radius           2021 Estimated Population         12,768         88,541         255,655           2026 Projected Population         13,787         89,327         257,472           2000 Census Population         12,043         66,041         248,806           Projected Annual Growth 2021 to 2026         0,98         0,24         0,18           Historical Annual Growth 2020 to 2021         0,38         0,14         0,18           2021 Estimated Households         47,2         39,9         41,7           2021 Estimated Households         5,785         41,344         118,0