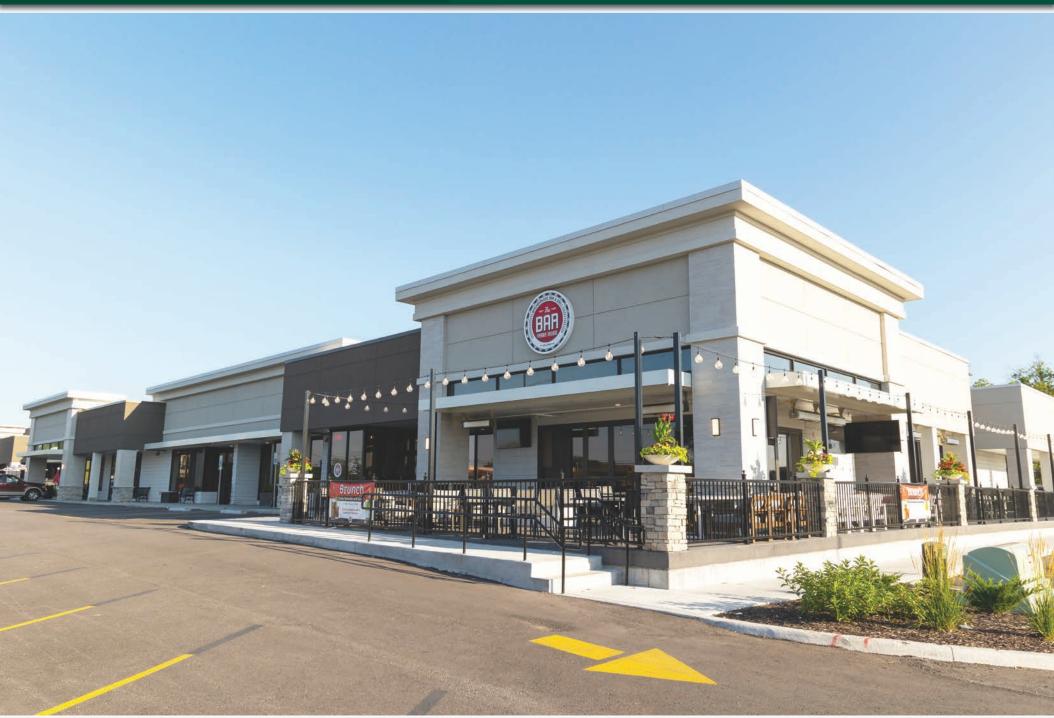

### **MEADOWBROOK SHOPPING CENTER**

95TH & NALL | PRAIRIE VILLAGE, KS



#### **SITE SUMMARY:**

- Full Redevelopment Complete
- 100% Leased
- Adjacent to 150+ Acre Meadowbrook Park Redevelopment
- Over 250k People with Average HH Income of \$112k in 5-Mile Radius
- Great Visibility Over 40K Vehicles Per Day





Eric Gonsher

egonsher@rhjohnson.com | (816) 268-2434















### **GATHERING SPACE**









# MEADOWBROOK PARK MASTER PLAN





























## AERIAL OVERVIEW FACING NORTH





# AERIAL OVERVIEW FACING WEST





### **MEADOWBROOK**











#### **Summary Profile**

2000-2010 Census, 2021 Estimates with 2026 Projections Calculated using Weighted Block Centroid from Block Groups

Lat/Lon: 38.9567/-94.649

| Population         radius         radius         radius           2021 Estimated Population         12,768         88,541         255,655           2026 Projected Population         13,787         89,327         257,472           2000 Census Population         12,043         66,041         248,806           Projected Annual Growth 2021 to 2026         0,98         0,24         0,18           Historical Annual Growth 2020 to 2