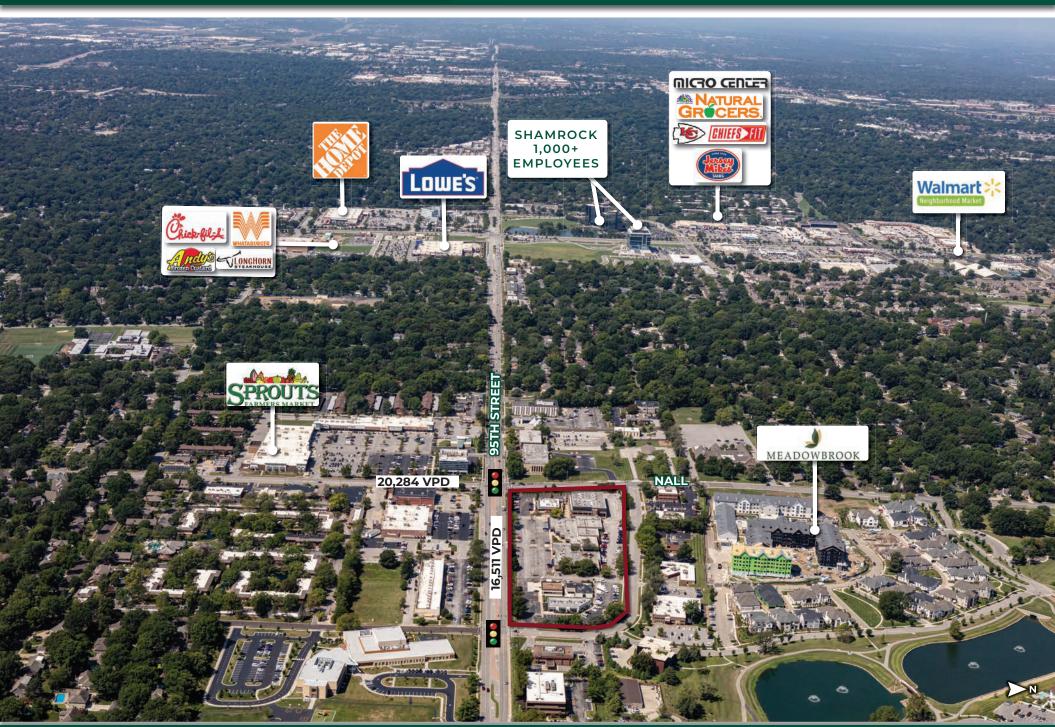

#### **SITE SUMMARY:**

- Full Redevelopment Complete
- 100% Leased
- Adjacent to 150+ Acre Meadowbrook Park Redevelopment
- Over 250k People with Average HH Income of \$112k in 5-Mile Radius
- Great Visibility Over 40K Vehicles Per Day

## AERIAL OVERVIEW FACING NORTH

### **MEADOWBROOK**