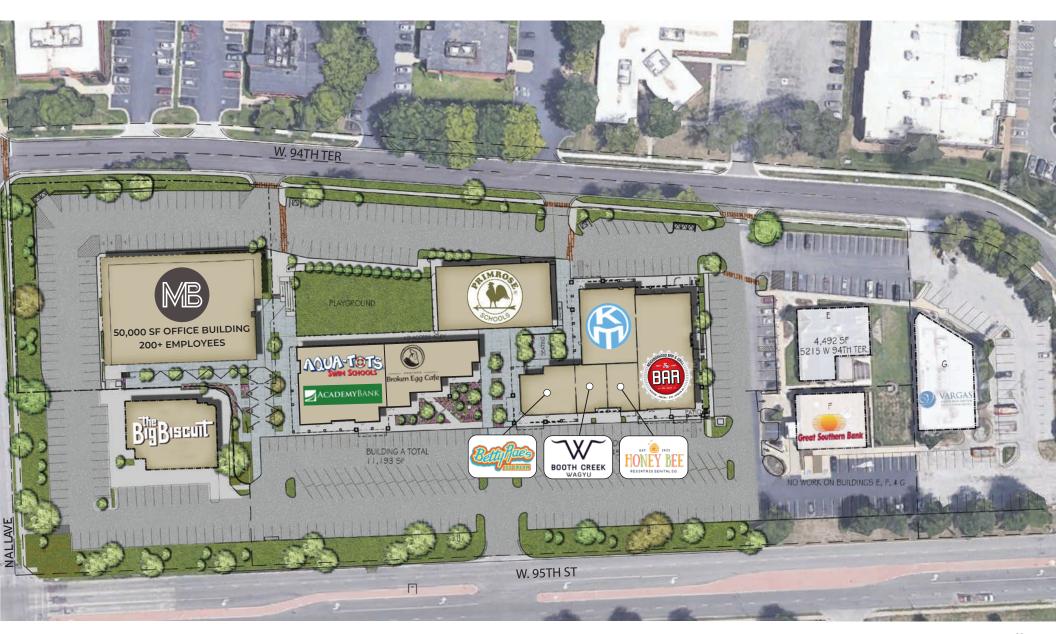

### **MEADOWBROOK SHOPPING CENTER**

95TH & NALL | PRAIRIE VILLAGE, KS



#### **SITE SUMMARY:**

- Full Redevelopment Complete
- 100% Leased
- Adjacent to 150+ Acre Meadowbrook Park Redevelopment
- Over 250k People with Average HH Income of \$112k in 5-Mile Radius
- Great Visibility Over 40K Vehicles Per Day





Eric Gonsher

egonsher@rhjohnson.com | (816) 268-2434















### **GATHERING SPACE**









# MEADOWBROOK PARK MASTER PLAN





























## AERIAL OVERVIEW FACING NORTH





# AERIAL OVERVIEW FACING WEST





### **MEADOWBROOK**











#### **Summary Profile**

2000-2010 Census, 2021 Estimates with 2026 Projections Calculated using Weighted Block Centroid from Block Groups

Lat/Lon: 38.9567/-94.649

| Population         radius         radius         radius           2021 Estimated Population         12,768         88,541         255,655           2026 Projected Population         13,787         89,327         257,472           2000 Census Population         12,043         66,041         248,806           Projected Annual Growth 2021 to 2026         0,98         0,24         0,18           Historical Annual Growth 202