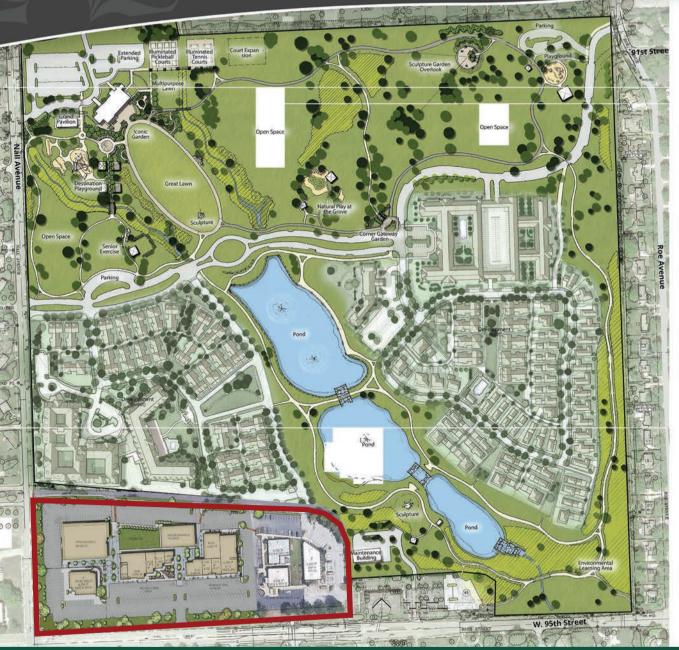

### **MEADOWBROOK SHOPPING CENTER**

95TH & NALL | PRAIRIE VILLAGE, KS



#### **SITE SUMMARY:**

- Full Redevelopment Complete
- 100% Leased
- Adjacent to 150+ Acre Meadowbrook Park Redevelopment
- Over 250k People with Average HH Income of \$112k in 5-Mile Radius
- Great Visibility Over 40K Vehicles Per Day





Eric Gonsher

egonsher@rhjohnson.com | (816) 268-2434















### **GATHERING SPACE**









# MEADOWBROOK PARK MASTER PLAN





























## AERIAL OVERVIEW FACING NORTH





# AERIAL OVERVIEW FACING WEST





### **MEADOWBROOK**











#### **Summary Profile**

2000-2010 Census, 2021 Estimates with 2026 Projections Calculated using Weighted Block Centroid from Block Groups

Lat/Lon: 38.9567/-94.649

| Population         radius         radius         radius           2021 Estimated Population         12,768         88,541         255,655           2026 Projected Population         13,787         89,327         257,472           2000 Census Population         12,043         66,041         248,806           Projected Annual Growth 2021 to 2026         0,98         0,24         0,18           Historical Annual Growth 2020 to 2021         0,38         0,14         0,18           2021 Estimated Hou