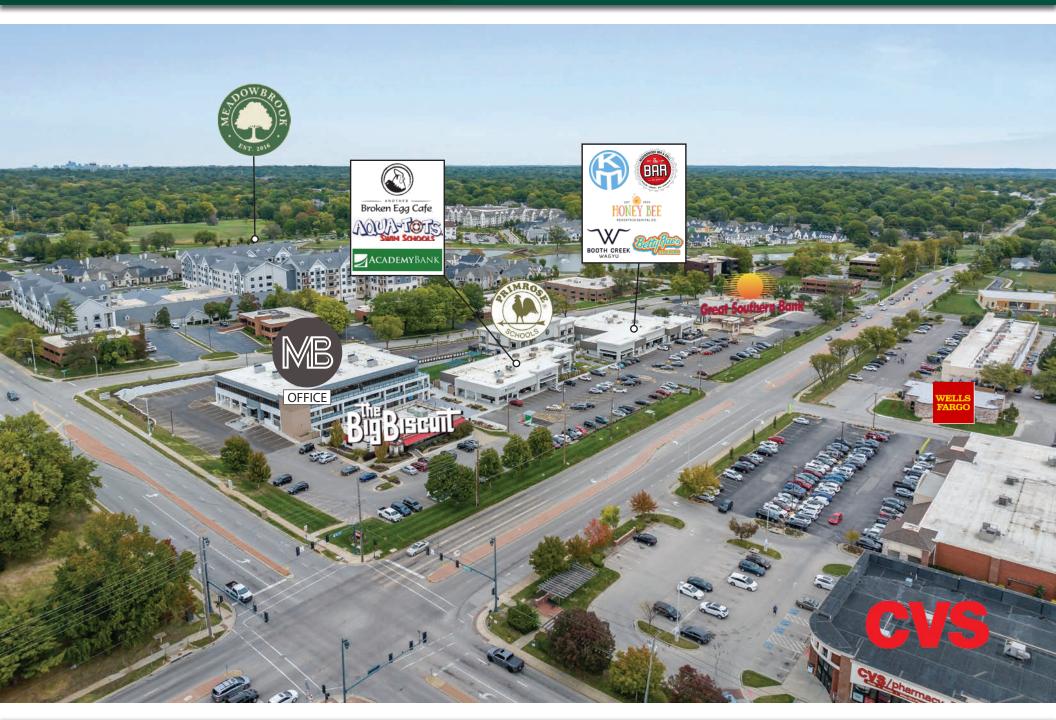

### **MEADOWBROOK SHOPPING CENTER**

95TH & NALL | PRAIRIE VILLAGE, KS



#### **SITE SUMMARY:**

- Full Redevelopment Complete
- 100% Leased
- Adjacent to 150+ Acre Meadowbrook Park Redevelopment
- Over 250k People with Average HH Income of \$112k in 5-Mile Radius
- Great Visibility Over 40K Vehicles Per Day





Eric Gonsher

egonsher@rhjohnson.com | (816) 268-2434















### **GATHERING SPACE**









# MEADOWBROOK PARK MASTER PLAN





























## AERIAL OVERVIEW FACING NORTH





# AERIAL OVERVIEW FACING WEST





### **MEADOWBROOK**











#### **Summary Profile**

2000-2010 Census, 2021 Estimates with 2026 Projections Calculated using Weighted Block Centroid from Block Groups

Lat/Lon: 38.9567/-94.649

| Population         radius         radius         radius           2021 Estimated Population         12,768         88,541         255,655           2026 Projected Population         13,787         89,327         257,472           2000 Census Population         12,043         66,041         248,806           Projected Annual Growth 2021 to 2026         0,98         0,24         0,18           Historical Annual Growth 2020 to 2021