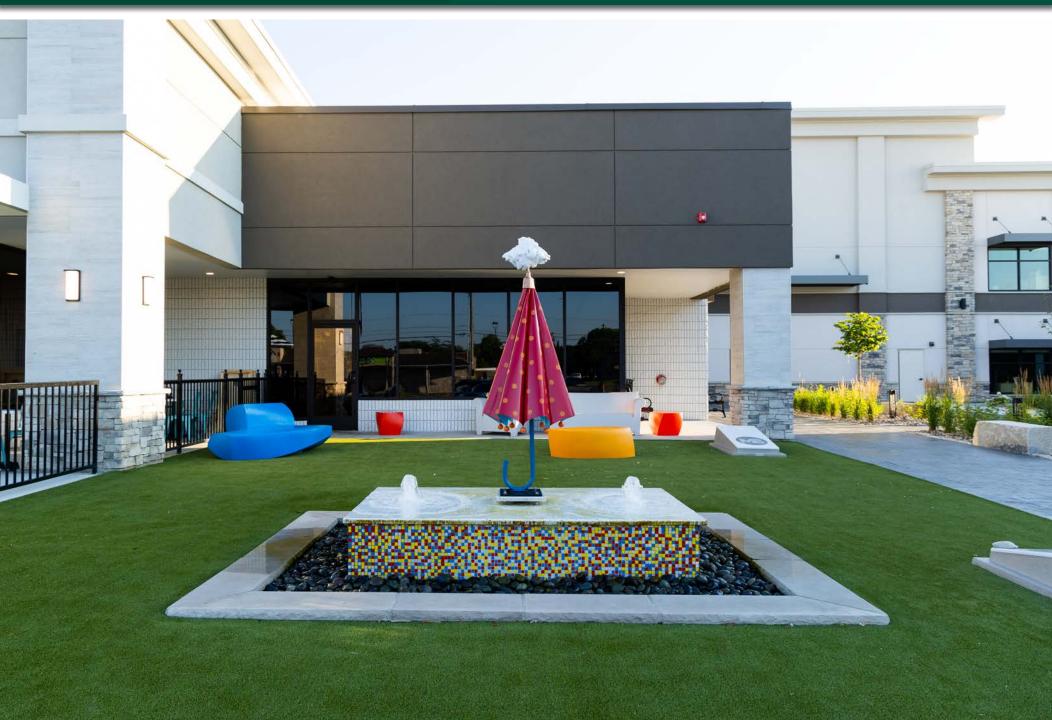

### **MEADOWBROOK SHOPPING CENTER**

95TH & NALL | PRAIRIE VILLAGE, KS



#### **SITE SUMMARY:**

- Full Redevelopment Complete
- 100% Leased
- Adjacent to 150+ Acre Meadowbrook Park Redevelopment
- Over 250k People with Average HH Income of \$112k in 5-Mile Radius
- Great Visibility Over 40K Vehicles Per Day





Eric Gonsher

egonsher@rhjohnson.com | (816) 268-2434















### **GATHERING SPACE**









# MEADOWBROOK PARK MASTER PLAN





























## AERIAL OVERVIEW FACING NORTH





# AERIAL OVERVIEW FACING WEST





### **MEADOWBROOK**











#### **Summary Profile**

2000-2010 Census, 2021 Estimates with 2026 Projections Calculated using Weighted Block Centroid from Block Groups

Lat/Lon: 38.9567/-94.649

| Population         radius         radius         radius           2021 Estimated Population         12,768         88,541         255,655           2026 Projected Population         13,787         89,327         257,472           2000 Census Population         12,043         66,041         248,806           Projected Annual Growth 2021 to 2026         0,98         0,24         0,18           Historical Annual Growth 2020 to 2021         0,38         0,14