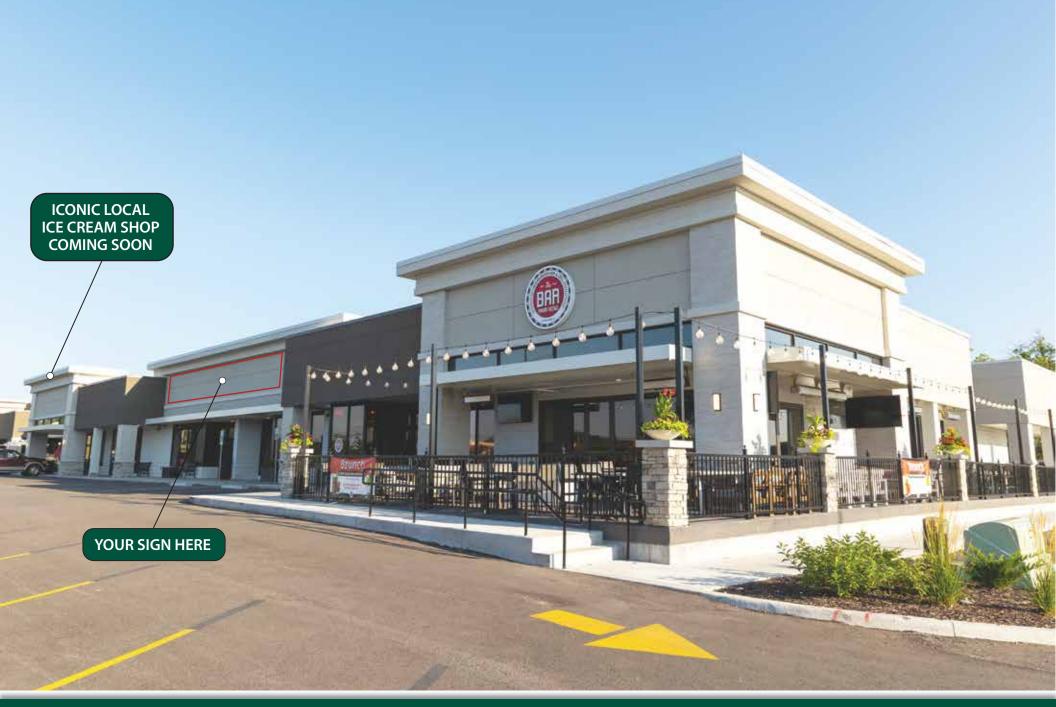

## FOR LEASE

### MEADOWBROOK SHOPPING CENTER

95TH & NALL | PRAIRIE VILLAGE, KS



#### SITE SUMMARY:

- Full Redevelopment Complete
- 1,500 SF to 8,948 SF Available
- Adjacent to 150+ Acre Meadowbrook Park Redevelopment
- Over 250k People with Average HH Income of \$112k in 5-Mile Radius
- Great Visibility Over 40k Vehicles Per Day





Eric Gonsher egonsher@rhjohnson.com | (816) 268-2434

#### RHJOHNSON.COM • 816.561.5111 • 4520 MADISON AVENUE, SUITE 300 • KANSAS CITY, MO 64111

### SITE PLAN





## **RETAIL BUILDING**





# AERIAL VIEW





## GATHERING SPACE





### MEADOWBROOK OFFICE BUILDING





# MEADOWBROOK PARK

























## AERIAL OVERVIEW





# AERIAL OVERVIEW





### MEADOWBROOK





#### **Summary Profile**

2000-2010 Census, 2021 Estimates with 2026 Projections Calculated using Weighted Block Centroid from Block Groups

Lat/Lon: 38.9567/-94.649

| Overland Park, KS 66207                               | 1 mi<br>radius | 3 mi<br>radius | 5 mi<br>radius |
|-------------------------------------------------------|----------------|----------------|----------------|
| Population                                            |                |                |                |
| 2021 Estimated Population                             | 12,768         | 88,541         | 255,853        |
| 2