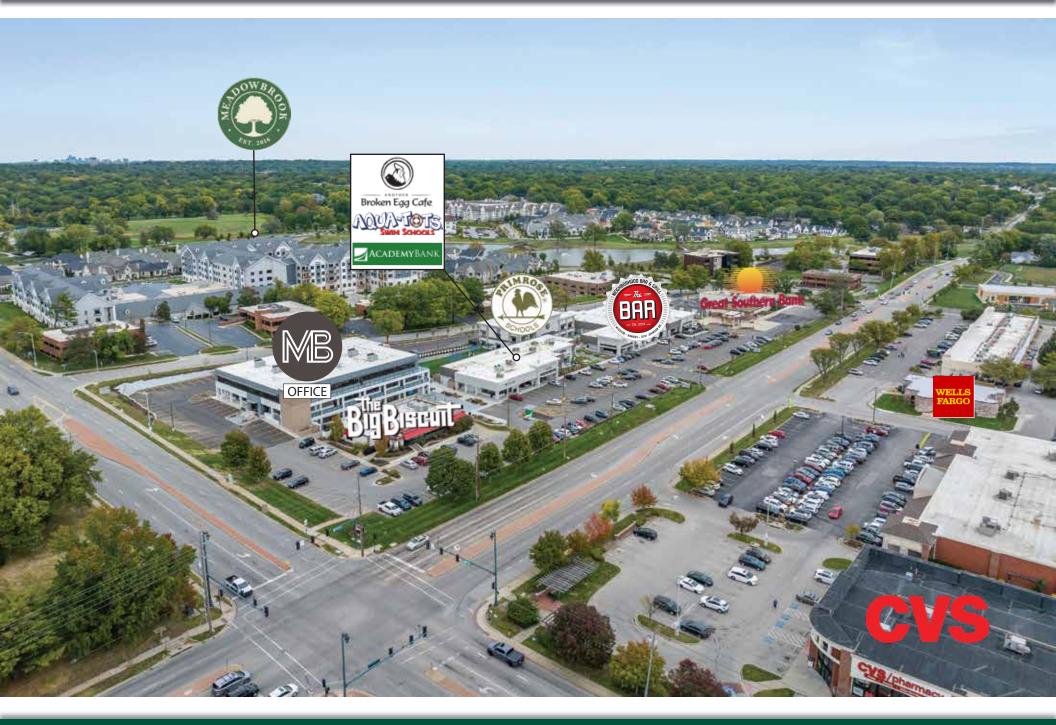

## FOR LEASE

### MEADOWBROOK SHOPPING CENTER

95TH & NALL | PRAIRIE VILLAGE, KS



#### SITE SUMMARY:

- Full Redevelopment Complete
- 1,500 SF to 8,948 SF Available
- Adjacent to 150+ Acre Meadowbrook Park Redevelopment
- Over 250k People with Average HH Income of \$112k in 5-Mile Radius
- Great Visibility Over 40k Vehicles Per Day





Eric Gonsher egonsher@rhjohnson.com | (816) 268-2434

#### RHJOHNSON.COM • 816.561.5111 • 4520 MADISON AVENUE, SUITE 300 • KANSAS CITY, MO 64111

### SITE PLAN





## **RETAIL BUILDING**





# AERIAL VIEW





## GATHERING SPACE





### MEADOWBROOK OFFICE BUILDING





# MEADOWBROOK PARK

























## AERIAL OVERVIEW





# AERIAL OVERVIEW





### MEADOWBROOK





#### **Summary Profile**

2000-2010 Census, 2021 Estimates with 2026 Projections Calculated using Weighted Block Centroid from Block Groups

Lat/Lon: 38.9567/-94.649

| Overland Park, KS 66207                               | 1 mi<br>radius | 3 mi<br>radius | 5 mi<br>radius |
|-------------------------------------------------------|----------------|----------------|----------------|
| Population                                            |                |                |                |
| 2021 Estimated Population                             | 12,768         | 88,541         | 255,853        |
| 2026 Projected Popul