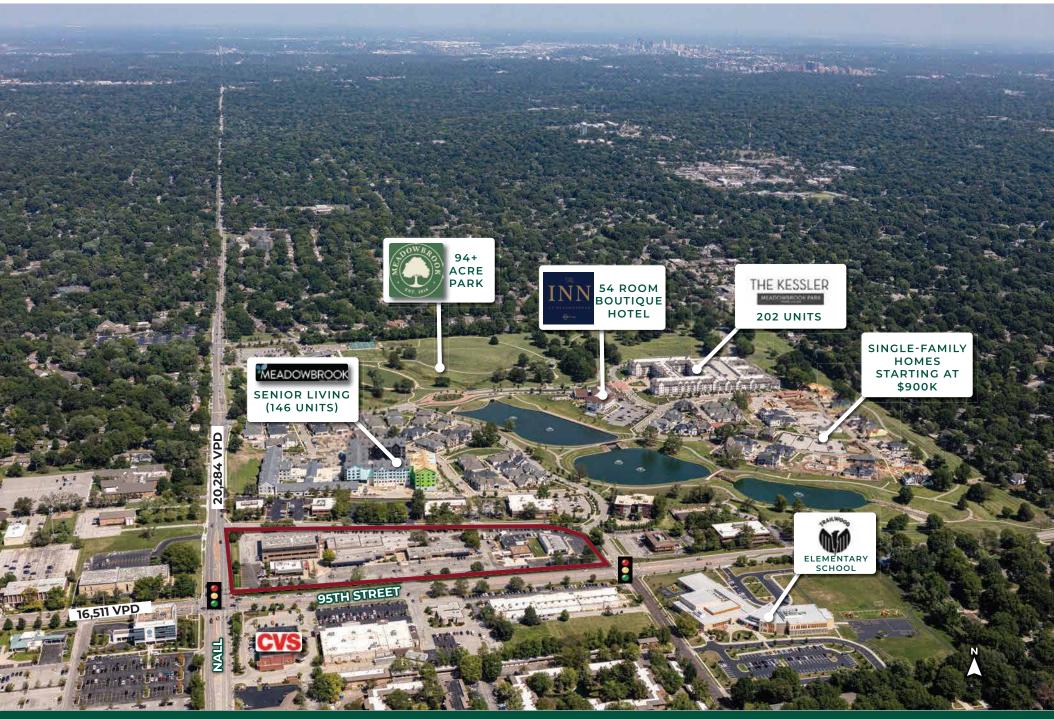

## FOR LEASE

### MEADOWBROOK SHOPPING CENTER

95TH & NALL | PRAIRIE VILLAGE, KS



#### SITE SUMMARY:

- Full Redevelopment Complete
- 1,500 SF to 8,948 SF Available
- Adjacent to 150+ Acre Meadowbrook Park Redevelopment
- Over 250k People with Average HH Income of \$112k in 5-Mile Radius
- Great Visibility Over 40k Vehicles Per Day





Eric Gonsher egonsher@rhjohnson.com | (816) 268-2434

#### RHJOHNSON.COM • 816.561.5111 • 4520 MADISON AVENUE, SUITE 300 • KANSAS CITY, MO 64111

### SITE PLAN





## **RETAIL BUILDING**





# AERIAL VIEW





## GATHERING SPACE





### MEADOWBROOK OFFICE BUILDING





# MEADOWBROOK PARK

























## AERIAL OVERVIEW





# AERIAL OVERVIEW





### MEADOWBROOK





#### **Summary Profile**

2000-2010 Census, 2021 Estimates with 2026 Projections Calculated using Weighted Block Centroid from Block Groups

Lat/Lon: 38.9567/-94.649

| Overland Park, KS 66207                               | 1 mi<br>radius | 3 mi<br>radius | 5 mi<br>radius |
|-------------------------------------------------------|----------------|----------------|----------------|
| Population                                            |                |                |                |
| 2021 Estimated Population                             | 12,768         | 88,541         | 255,853        |
| 2026 Projected Population                             | 13,287         | 89,327         | 257,471        |
| 2010 Census Population