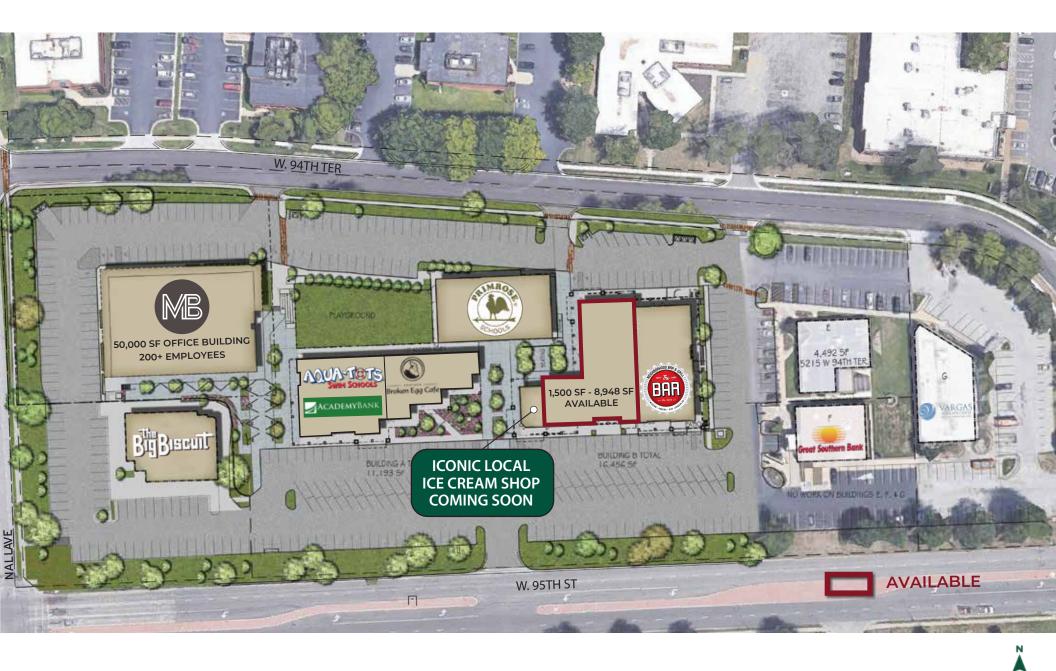

#### SITE SUMMARY:

- Full Redevelopment Complete
- 1,500 SF to 8,948 SF Available
- Adjacent to 150+ Acre Meadowbrook Park Redevelopment
- Over 250k People with Average HH Income of \$112k in 5-Mile Radius
- Great Visibility Over 40k Vehicles Per Day

### SITE PLAN

## **RETAIL BUILDING**