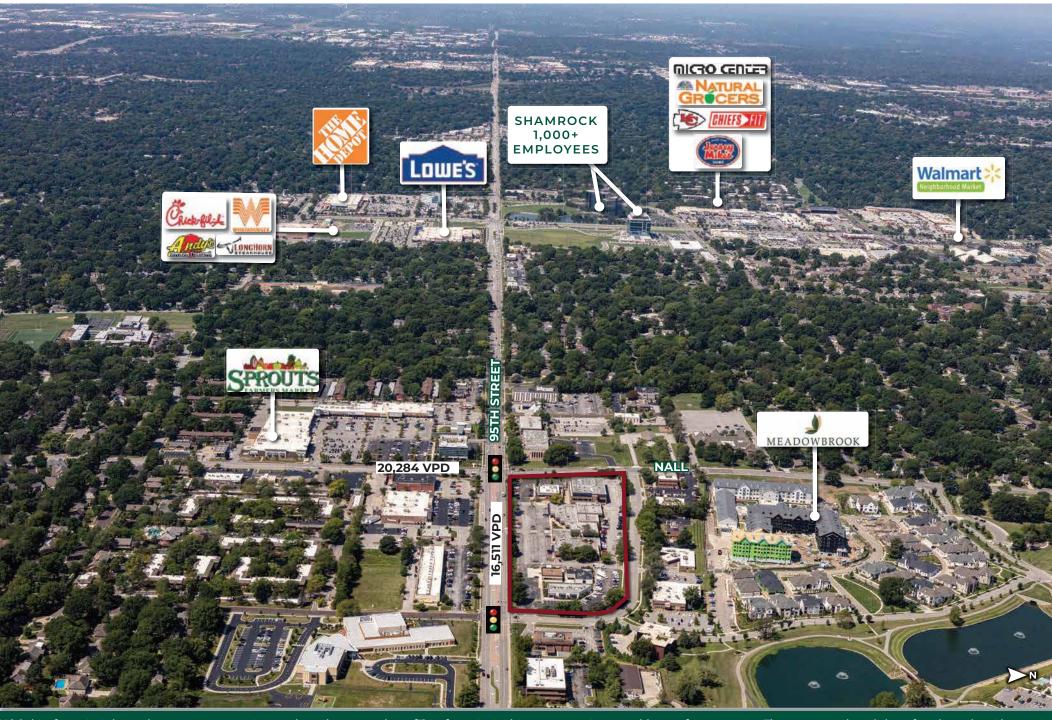

## FOR LEASE

### MEADOWBROOK SHOPPING CENTER

95TH & NALL | PRAIRIE VILLAGE, KS



#### SITE SUMMARY:

- Full Redevelopment Complete
- 1,500 SF to 8,948 SF Available
- Adjacent to 150+ Acre Meadowbrook Park Redevelopment
- Over 250k People with Average HH Income of \$112k in 5-Mile Radius
- Great Visibility Over 40k Vehicles Per Day





Eric Gonsher egonsher@rhjohnson.com | (816) 268-2434

#### RHJOHNSON.COM • 816.561.5111 • 4520 MADISON AVENUE, SUITE 300 • KANSAS CITY, MO 64111

### SITE PLAN





## **RETAIL BUILDING**





# AERIAL VIEW





## GATHERING SPACE





### MEADOWBROOK OFFICE BUILDING





# MEADOWBROOK PARK

























## AERIAL OVERVIEW





# AERIAL OVERVIEW





### MEADOWBROOK





#### **Summary Profile**

2000-2010 Census, 2021 Estimates with 2026 Projections Calculated using Weighted Block Centroid from Block Groups

Lat/Lon: 38.9567/-94.649

| Overland Park, KS 66207                               | 1 mi<br>radius | 3 mi<br>radius | 5 mi<br>radius |
|-------------------------------------------------------|----------------|----------------|----------------|
| Population                                            |                |                |                |
| 2021 Estimated Population                             | 12,768         | 88,541         | 255,853        |
| 2026 Projected Population                             | 13,287         | 89,327         | 257,471        |
| 2010 Census Population                                | 11,391