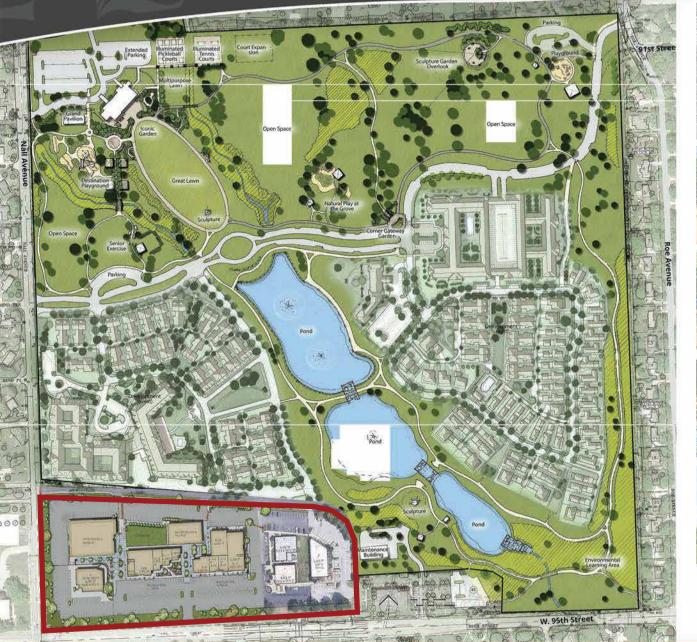

## FOR LEASE

### MEADOWBROOK SHOPPING CENTER

95TH & NALL | PRAIRIE VILLAGE, KS



#### SITE SUMMARY:

- Full Redevelopment Complete
- 1,500 SF to 8,948 SF Available
- Adjacent to 150+ Acre Meadowbrook Park Redevelopment
- Over 250k People with Average HH Income of \$112k in 5-Mile Radius
- Great Visibility Over 40k Vehicles Per Day





Eric Gonsher egonsher@rhjohnson.com | (816) 268-2434

#### RHJOHNSON.COM • 816.561.5111 • 4520 MADISON AVENUE, SUITE 300 • KANSAS CITY, MO 64111

### SITE PLAN





## **RETAIL BUILDING**





# AERIAL VIEW





## GATHERING SPACE





### MEADOWBROOK OFFICE BUILDING





# MEADOWBROOK PARK

























## AERIAL OVERVIEW





# AERIAL OVERVIEW





### MEADOWBROOK





#### **Summary Profile**

2000-2010 Census, 2021 Estimates with 2026 Projections Calculated using Weighted Block Centroid from Block Groups

Lat/Lon: 38.9567/-94.649

| Overland Park, KS 66207                               | 1 mi<br>radius | 3 mi<br>radius | 5 mi<br>radius |
|-------------------------------------------------------|----------------|----------------|----------------|
| Population                                            |                |                |                |
| 2021 Estimated Population                             | 12,768         | 88,541         | 255,853        |
| 2026 Projected Population                             | 13,287         | 89,327         | 257,471