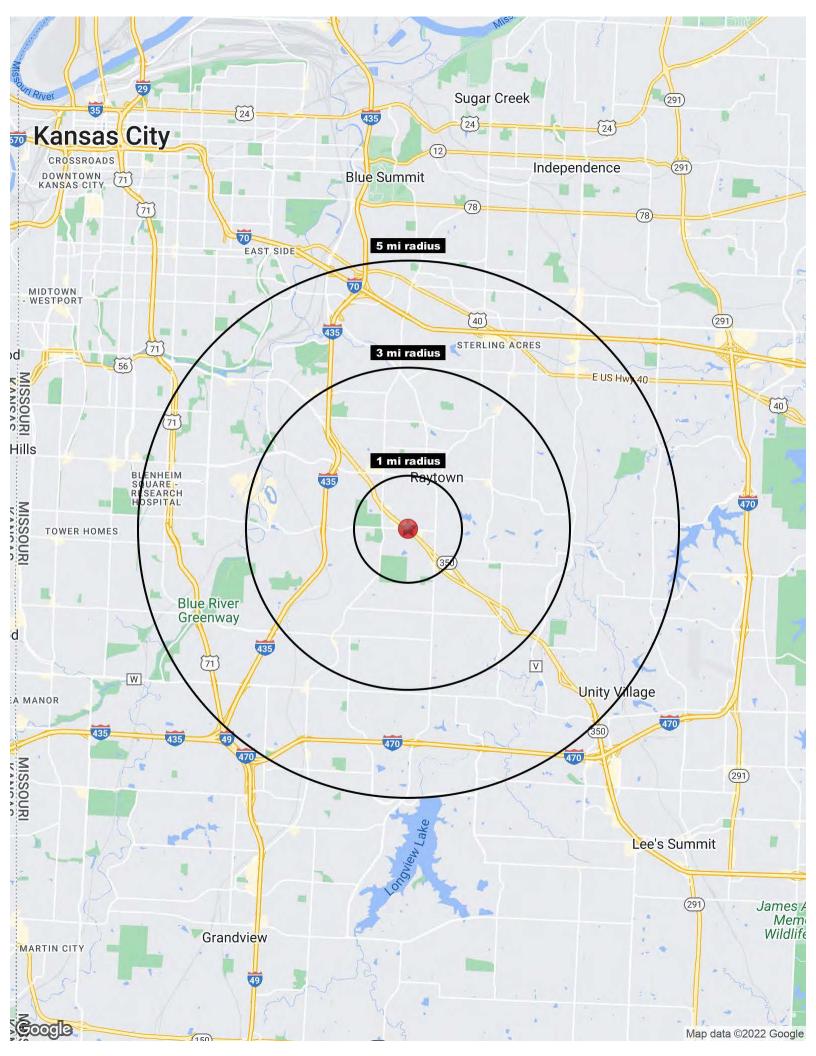

## **Summary Profile**

2010-2020 Census, 2022 Estimates with 2027 Projections Calculated using Weighted Block Centroid from Block Groups

Lat/Lon: 38.9947/-94.4735

| Raytown, MO 64133         radius         radius         radius           Population         7,362         56,252         126           2027 Projected Population         7,376         56,896         127           2020 Census Population         7,294         55,997         126           2010 Census Population         7,355         55,199         123           Projected Annual Growth 2022 to 2027         -         0,2%         6           Historical Annual Growth 2010 to 2022         -         0,2%         6           2022 Median Age         38.5         38.3         -           Households         3,247         23,471         52           2022 Estimated Households         3,247         23,471         52           2020 Census Households         3,213         23,378         52           2010 Census Households         3,213         23,378         52           2010 Census Households         3,178         22,488         50           Projected Annual Growth 2022 to 2027         -         0,2%         0           Historical Annual Growth 2010 to 2022         0,2%         0,4         0           Race and Ethnicity         2022 Estimated Black or African American         27,7%         36,7% <th></th> <th>4</th> <th>- ·</th> <th>- ·</th>                 |                                                       | 4        | - ·      | - ·      |
|--------------------------------------------------------------------------------------------------------------------------------------------------------------------------------------------------------------------------------------------------------------------------------------------------------------------------------------------------------------------------------------------------------------------------------------------------------------------------------------------------------------------------------------------------------------------------------------------------------------------------------------------------------------------------------------------------------------------------------------------------------------------------------------------------------------------------------------------------------------------------------------------------------------------------------------------------------------------------------------------------------------------------------------------------------------------------------------------------------------------------------------------------------------------------------------------------------------------------------------------------------------------------------------------------------------|-------------------------------------------------------|----------|----------|----------|
| Population         7,362         56,252         126           2022 Estimated Population         7,376         56,896         127           2020 Census Population         7,294         55,997         126           2010 Census Population         7,355         55,199         123           2010 Census Population         7,355         55,199         123           2010 Census Population         -         0,2%         6           4         0,2%         -         0,2%         6           4         0,2%         -         0,2%         6           4         0,2%         -         0,2%         6           4         0,2%         -         0,2%         6           4         0,2%         38.3         38.3         3           4         40seholds         3,247         23,471         52           2022 Estimated Households         3,238         23,649         52           2020 Census Households         3,133         23,378         52           2010 Census Households         3,178         22,488         50           Projected Annual Growth 2022 to 2027         -         0,2%         0                                                                                                                                                                                    |                                                       | 1 mi     | 3 mi     | 5 mi     |
| 2022 Estimated Population       7,362       56,252       126         2027 Projected Population       7,376       56,896       127         2020 Census Population       7,294       55,997       126         2010 Census Population       7,355       55,199       123         Projected Annual Growth 2022 to 2027       -       0.2%       0         Historical Annual Growth 2010 to 2022       -       0.2%       0         2022 Median Age       38.5       38.3         Households       3.247       23,471       52         2022 Estimated Households       3,238       23,649       52         2020 Census Households       3,213       23,378       52         2020 Census Households       3,178       22,488       50         2010 Census Households       3,178       24,488       50         2010 Census Households       3,213       33,78       52         2010 Census Households                                                                                                                                          | Raytown, MO 64133                                     | Taulus   | rauius   | raulus   |
| 2027 Projected Population       7,376       56,896       127         2020 Census Population       7,294       55,997       126         2010 Census Population       7,355       55,199       123         Projected Annual Growth 2022 to 2027       -       0,2%       0         Historical Annual Growth 2010 to 2022       -       0,2%       0         2022 Median Age       38.5       38.3       38.3         Households         2022 Estimated Households       3,247       23,471       52         2027 Projected Households       3,238       23,649       52         2020 Census Households       3,213       23,378       52         2010 Census Households       3,178       22,488       50         Projected Annual Growth 2022 to 2027       -       0,2%       0,4%       0         Race and Ethnicity       0       0,4%       0       0         2022 Estimated White       57.4%       48.4%       4         2022 Estimated Asian or Pacific Islander       1.7%       1.7%       1         2022 Estimated American Indian or Native Alaskan       0.6%       0.6%       0         2022 Estimated Other Races       13.3%       12.6%       1                                                                                                                                               | Population                                            | -        |          |          |
| 2020 Census Population       7,294       55,997       126         2010 Census Population       7,355       55,199       123         Projected Annual Growth 2022 to 2027       -       0.2%       0         Historical Annual Growth 2010 to 2022       -       0.2%       0         2022 Median Age       38.5       38.3       38.3         Households       3,247       23,471       52         2022 Estimated Households       3,238       23,649       52         2020 Census Households       3,213       23,378       52         2010 Census Households       3,178       22,488       50         Projected Annual Growth 2022 to 2027       -       0.2%       0.4%       0         Race and Ethnicity       0.2%       0.4%       0       0         2022 Estimated White       57.4%       48.4%       4         2022 Estimated Asian or Pacific Islander       1.7%       1.7%       1.7%         2022 Estimated American Indian or Native Alaskan       0.6%       0.6%       0         2022 Estimated Hispanic       8.8%       8.9%       9         Income                                                                                                                                                                                                                                      | 2022 Estimated Population                             | 7,362    | 56,252   | 126,356  |
| 2010 Census Population       7,355       55,199       123         Projected Annual Growth 2022 to 2027       - 0.2%       6         Historical Annual Growth 2010 to 2022       - 0.2%       6         2022 Median Age       38.5       38.3         Households         2022 Estimated Households       3,247       23,471       52         2027 Projected Households       3,238       23,649       52         2020 Census Households       3,213       23,378       52         2010 Census Households       3,178       22,488       50         Projected Annual Growth 2022 to 2027       - 0.2%       0.4%       0         Historical Annual Growth 2010 to 2022       0.2%       0.4%       0         Race and Ethnicity       2022 Estimated White       57.4%       48.4%       4         2022 Estimated Black or African American       27.0%       36.7%       4         2022 Estimated Asian or Pacific Islander       1.7%       1.7%       1.7%         2022 Estimated American Indian or Native Alaskan       0.6%       0.6%       0         2022 Estimated Hispanic       8.8%       8.9%       9         Income                                                                                                                                                                              | 2027 Projected Population                             | 7,376    | 56,896   | 127,871  |
| Projected Annual Growth 2022 to 2027         -         0.2%         0.2%         0.2%         0.2%         0.2%         0.2%         0.2%         0.2%         0.2%         0.2%         0.2%         0.2%         0.2%         0.2%         0.2%         0.2%         0.2%         0.2%         0.2%         0.2%         0.2%         0.2%         0.2%         0.2%         0.2%         0.2%         0.2%         0.2%         0.2%         0.2%         0.2%         0.2%         0.2%         0.2%         0.2%         0.2%         0.2%         0.2%         0.2%         0.2%         0.2%         0.2%         0.2%         0.2%         0.2%         0.2%         0.2%         0.2%         0.2%         0.2%         0.2%         0.2%         0.2%         0.2%         0.2%         0.2%         0.2%         0.2%         0.2%         0.2%         0.2%         0.2%         0.2%         0.2%         0.2%         0.2%         0.2%         0.2%         0.2%         0.2%         0.2%         0.2%         0.2%         0.2%         0.2%         0.2%         0.2%         0.2%         0.2%         0.2%         0.2%         0.2%         0.2%         0.2%         0.2%         0.2%         0.2%         0.2%         0.2%                                                          | 2020 Census Population                                | 7,294    | 55,997   | 126,525  |
| Historical Annual Growth 2010 to 2022                                                                                                                                                                                                                                                                                                                                                                                                                                                                                                                                                                                                                                                                                                                                                                                                                                                                                                                                                                                                                                                                                                                                                                                                                                                                        | 2010 Census Population                                | 7,355    | 55,199   | 123,805  |
| 2022 Median Age       38.5       38.3         Households         2022 Estimated Households       3,247       23,471       52         2027 Projected Households       3,238       23,649       52         2020 Census Households       3,213       23,378       52         2010 Census Households       3,178       22,488       50         Projected Annual Growth 2022 to 2027       -       0.2%       0.4%       0         Historical Annual Growth 2010 to 2022       0.2%       0.4%       0         Race and Ethnicity         2022 Estimated White       57.4%       48.4%       4         2022 Estimated Black or African American       27.0%       36.7%       4         2022 Estimated Asian or Pacific Islander       1.7%       1.7%       1.7%         2022 Estimated American Indian or Native Alaskan       0.6%       0.6%       0         2022 Estimated Other Races       13.3%       12.6%       1         2022 Estimated Hispanic       8.8%       8.9%       9         Income                                                                                                                                                                                                                                                                                                          | Projected Annual Growth 2022 to 2027                  | -        | 0.2%     | 0.2%     |
| Households 2022 Estimated Households 3,247 23,471 52 2027 Projected Households 3,238 23,649 52 2020 Census Households 3,213 23,378 52 2010 Census Households 3,178 22,488 50 Projected Annual Growth 2022 to 2027 - 0,29% 0 Historical Annual Growth 2010 to 2022 0,29% 0,4% 0 Race and Ethnicity 2022 Estimated White 57,4% 48,4% 4 2022 Estimated Black or African American 27,0% 36,7% 4 2022 Estimated Asian or Pacific Islander 1,7% 1,7% 1,7% 1,2022 Estimated American 1,7% 1,7% 1,2022 Estimated American 1,3% 1,26% 1,2022 Estimated Other Races 13,3% 1,26% 1,2022 Estimated Hispanic 8,8% 8,9% 9,50 Income                                                                                                                                                                                                                                                                                                                                                                                                                                                                                                                                                                                                                                                                                        | Historical Annual Growth 2010 to 2022                 | -        | 0.2%     | 0.2%     |
| 2022 Estimated Households       3,247       23,471       52         2027 Projected Households       3,238       23,649       52         2020 Census Households       3,213       23,378       52         2010 Census Households       3,178       22,488       50         Projected Annual Growth 2022 to 2027       -       0.2%       0.4%       0         Historical Annual Growth 2010 to 2022       0.2%       0.4%       0         Race and Ethnicity       2022 Estimated White       57.4%       48.4%       4         2022 Estimated Black or African American       27.0%       36.7%       4         2022 Estimated Asian or Pacific Islander       1.7%       1.7%       1.7%         2022 Estimated American Indian or Native Alaskan       0.6%       0.6%       0         2022 Estimated Other Races       13.3%       12.6%       1         2022 Estimated Hispanic       8.8%       8.9%       9         Income                                                                                                                                                                                                                                                                                                                                                                             | 2022 Median Age                                       | 38.5     | 38.3     | 37.6     |
| 2027 Projected Households       3,238       23,649       52         2020 Census Households       3,213       23,378       52         2010 Census Households       3,178       22,488       50         Projected Annual Growth 2022 to 2027       -       0.2%       0.4%       0         Historical Annual Growth 2010 to 2022       0.2%       0.4%       0         Race and Ethnicity       2022 Estimated White       57.4%       48.4%       4         2022 Estimated Black or African American       27.0%       36.7%       4         2022 Estimated Asian or Pacific Islander       1.7%       1.7%       1.7%         2022 Estimated American Indian or Native Alaskan       0.6%       0.6%       0         2022 Estimated Other Races       13.3%       12.6%       1         2022 Estimated Hispanic       8.8%       8.9%       9         Income                                                                                                                                                                                                                                                                                                                                                                                                                                                 | Households                                            |          |          |          |
| 2020 Census Households       3,213       23,378       52         2010 Census Households       3,178       22,488       50         Projected Annual Growth 2022 to 2027       -       0.2%       0.4%       0         Historical Annual Growth 2010 to 2022       0.2%       0.4%       0         Race and Ethnicity       0.2%       48.4%       43.2         2022 Estimated White       57.4%       48.4%       43.2         2022 Estimated Black or African American       27.0%       36.7%       4.2         2022 Estimated Asian or Pacific Islander       1.7%       1.7%       1.7%         2022 Estimated American Indian or Native Alaskan       0.6%       0.6%       0.6%         2022 Estimated Other Races       13.3%       12.6%       11         2022 Estimated Hispanic       8.8%       8.9%       9         Income                                                                                                                                                                                                                                                                                                                                                                                                                                                                        | 2022 Estimated Households                             | 3,247    | 23,471   | 52,461   |
| 2010 Census Households       3,178       22,488       50         Projected Annual Growth 2022 to 2027       -       0.2%       0.4%       0         Historical Annual Growth 2010 to 2022       0.2%       0.4%       0         Race and Ethnicity         2022 Estimated White       57.4%       48.4%       4         2022 Estimated Black or African American       27.0%       36.7%       4         2022 Estimated Asian or Pacific Islander       1.7%       1.7%       1.7%         2022 Estimated American Indian or Native Alaskan       0.6%       0.6%       0         2022 Estimated Other Races       13.3%       12.6%       1         2022 Estimated Hispanic       8.8%       8.9%       6         Income       1.00       1.00       1.00       1.00       1.00       1.00       1.00       1.00       1.00       1.00       1.00       1.00       1.00       1.00       1.00       1.00       1.00       1.00       1.00       1.00       1.00       1.00       1.00       1.00       1.00       1.00       1.00       1.00       1.00       1.00       1.00       1.00       1.00       1.00       1.00       1.00       1.00       1.00       1.00 <t< td=""><td>2027 Projected Households</td><td>3,238</td><td>23,649</td><td>52,876</td></t<>                                         | 2027 Projected Households                             | 3,238    | 23,649   | 52,876   |
| Projected Annual Growth 2022 to 2027       -       0.2%       0.4%       0.2%         Historical Annual Growth 2010 to 2022       0.2%       0.4%       0.4%         Race and Ethnicity       -       57.4%       48.4%       43.2         2022 Estimated White       57.4%       48.4%       43.2         2022 Estimated Asian or Pacific Islander       1.7%       1.7%       1.7%         2022 Estimated American Indian or Native Alaskan       0.6%       0.6%       0.6%         2022 Estimated Other Races       13.3%       12.6%       11.2%         2022 Estimated Hispanic       8.8%       8.9%       9.8         Income                                                                                                                                                                                                                                                                                                                                                                                                                                                                                                                                                                                                                                                                         | 2020 Census Households                                | 3,213    | 23,378   | 52,514   |
| Historical Annual Growth 2010 to 2022  Race and Ethnicity 2022 Estimated White 57.4% 48.4% 43.2022 Estimated Black or African American 27.0% 36.7% 4.2022 Estimated Asian or Pacific Islander 1.7% 1.7% 2022 Estimated American Indian or Native Alaskan 0.6% 0.6% 0.6% 0.2022 Estimated Other Races 13.3% 12.6% 13.2022 Estimated Hispanic 8.8% 8.9% 0.500 Income                                                                                                                                                                                                                                                                                                                                                                                                                                                                                                                                                                                                                                                                                                                                                                                                                                                                                                                                           | 2010 Census Households                                | 3,178    | 22,488   | 50,624   |
| Race and Ethnicity         2022 Estimated White       57.4%       48.4%       43.2         2022 Estimated Black or African American       27.0%       36.7%       43.2         2022 Estimated Asian or Pacific Islander       1.7%       1.7%       1.7%         2022 Estimated American Indian or Native Alaskan       0.6%       0.6%       0.6%       0.6%       0.6%       0.6%       0.6%       0.6%       0.6%       0.6%       0.6%       0.6%       0.6%       0.6%       0.6%       0.6%       0.6%       0.6%       0.6%       0.6%       0.6%       0.6%       0.6%       0.6%       0.6%       0.6%       0.6%       0.6%       0.6%       0.6%       0.6%       0.6%       0.6%       0.6%       0.6%       0.6%       0.6%       0.6%       0.6%       0.6%       0.6%       0.6%       0.6%       0.6%       0.6%       0.6%       0.6%       0.6%       0.6%       0.6%       0.6%       0.6%       0.6%       0.6%       0.6%       0.6%       0.6%       0.6%       0.6%       0.6%       0.6%       0.6%       0.6%       0.6%       0.6%       0.6%       0.6%       0.6%       0.6%       0.6%       0.6%       0.6%       0.6%       0.6%       0.6%       <                                                                                                                           | Projected Annual Growth 2022 to 2027                  | -        | 0.2%     | 0.2%     |
| 2022 Estimated White       57.4%       48.4%       43.2         2022 Estimated Black or African American       27.0%       36.7%       4         2022 Estimated Asian or Pacific Islander       1.7%       1.7%       1.7%         2022 Estimated American Indian or Native Alaskan       0.6%       0.6%       0.6%         2022 Estimated Other Races       13.3%       12.6%       13.2%         2022 Estimated Hispanic       8.8%       8.9%       9         Income       1.00       1.00       1.00       1.00       1.00       1.00       1.00       1.00       1.00       1.00       1.00       1.00       1.00       1.00       1.00       1.00       1.00       1.00       1.00       1.00       1.00       1.00       1.00       1.00       1.00       1.00       1.00       1.00       1.00       1.00       1.00       1.00       1.00       1.00       1.00       1.00       1.00       1.00       1.00       1.00       1.00       1.00       1.00       1.00       1.00       1.00       1.00       1.00       1.00       1.00       1.00       1.00       1.00       1.00       1.00       1.00       1.00       1.00       1.00       1.00       1.00       1.00<                                                                                                                          | Historical Annual Growth 2010 to 2022                 | 0.2%     | 0.4%     | 0.3%     |
| 2022 Estimated Black or African American       27.0%       36.7%       4         2022 Estimated Asian or Pacific Islander       1.7%       1.7%       2         2022 Estimated American Indian or Native Alaskan       0.6%       0.6%       0         2022 Estimated Other Races       13.3%       12.6%       1         2022 Estimated Hispanic       8.8%       8.9%       9         Income                                                                                                                                                                                                                                                                                                                                                                                                                                                                                                                                                                                                                                                                                                                                                                                                                                                                                                               | Race and Ethnicity                                    |          |          |          |
| 2022 Estimated Asian or Pacific Islander       1.7%       1.7%         2022 Estimated American Indian or Native Alaskan       0.6%       0.6%       0         2022 Estimated Other Races       13.3%       12.6%       1         2022 Estimated Hispanic       8.8%       8.9%       9         Income                                                                                                                                                                                                                                                                                                                                                                                                                                                                                                                                                                                                                                                                                                                                                                                                                                                                                                                                                                                                        | 2022 Estimated White                                  | 57.4%    | 48.4%    | 43.7%    |
| 2022 Estimated American Indian or Native Alaskan       0.6%       0.6%       0         2022 Estimated Other Races       13.3%       12.6%       1         2022 Estimated Hispanic       8.8%       8.9%       9         Income       1       1       1                                                                                                                                                                                                                                                                                                                                                                                                                                                                                                                                                                                                                                                                                                                                                                                                                                                                                                                                                                                                                                                       | 2022 Estimated Black or African American              | 27.0%    | 36.7%    | 41.2%    |
| 2022 Estimated Other Races       13.3%       12.6%       13.3%       12.6%       13.3%       12.6%       13.3%       12.6%       13.3%       12.6%       13.3%       12.6%       13.3%       12.6%       13.3%       12.6%       13.3%       12.6%       13.3%       12.6%       13.3%       12.6%       13.3%       12.6%       13.3%       12.6%       13.3%       12.6%       13.3%       12.6%       13.3%       12.6%       13.3%       12.6%       13.3%       12.6%       13.3%       12.6%       13.3%       12.6%       13.3%       12.6%       13.3%       12.6%       13.3%       12.6%       13.3%       12.6%       13.3%       12.6%       13.3%       12.6%       13.3%       12.6%       13.3%       12.6%       13.3%       12.6%       13.3%       12.6%       13.3%       12.6%       13.3%       12.6%       13.3%       12.6%       13.3%       12.6%       13.3%       12.6%       13.3%       12.6%       13.3%       13.3%       12.6%       13.3%       13.3%       12.6%       13.3%       13.3%       13.3%       13.3%       13.3%       13.3%       13.3%       13.3%       13.3%       13.3%       13.3%       13.3%       13.3%       13.3%       13.3%       13.3% <td< td=""><td>2022 Estimated Asian or Pacific Islander</td><td>1.7%</td><td>1.7%</td><td>1.8%</td></td<> | 2022 Estimated Asian or Pacific Islander              | 1.7%     | 1.7%     | 1.8%     |
| 2022 Estimated Hispanic 8.8% 8.9% 9.00 Income                                                                                                                                                                                                                                                                                                                                                                                                                                                                                                                                                                                                                                                                                                                                                                                                                                                                                                                                                                                                                                                                                                                                                                                                                                                                | 2022 Estimated American Indian or Native Alaskan      | 0.6%     | 0.6%     | 0.6%     |
| Income                                                                                                                                                                                                                                                                                                                                                                                                                                                                                                                                                                                                                                                                                                                                                                                                                                                                                                                                                                                                                                                                                                                                                                                                                                                                                                       | 2022 Estimated Other Races                            | 13.3%    | 12.6%    | 12.8%    |
|                                                                                                                                                                                                                                                                                                                                                                                                                                                                                                                                                                                                                                                                                                                                                                                                                                                                                                                                                                                                                                                                                                                                                                                                                                                                                                              | 2022 Estimated Hispanic                               | 8.8%     | 8.9%     | 9.4%     |
|                                                                                                                                                                                                                                                                                                                                                                                                                                                                                                                                                                                                                                                                                                                                                                                                                                                                                                                                                                                                                                                                                                                                                                                                                                                                                                              | Income                                                |          |          |          |
| 2022 Estimated Average Household Income \$68,287 \$68,063 \$64                                                                                                                                                                                                                                                                                                                                                                                                                                                                                                                                                                                                                                                                                                                                                                                                                                                                                                                                                                                                                                                                                                                                                                                                                                               | 2022 Estimated Average Household Income               | \$68,287 | \$68,063 | \$64,954 |
| 2022 Estimated Median Household Income \$54,360 \$56,874 \$53                                                                                                                                                                                                                                                                                                                                                                                                                                                                                                                                                                                                                                                                                                                                                                                                                                                                                                                                                                                                                                                                                                                                                                                                                                                | 2022 Estimated Median Household Income                | \$54,360 | \$56,874 | \$53,571 |
| 2022 Estimated Per Capita Income \$30,175 \$28,476 \$27                                                                                                                                                                                                                                                                                                                                                                                                                                                                                                                                                                                                                                                                                                                                                                                                                                                                                                                                                                                                                                                                                                                                                                                                                                                      | 2022 Estimated Per Capita Income                      | \$30,175 | \$28,476 | \$27,052 |
| Education (Age 25+)                                                                                                                                                                                                                                                                                                                                                                                                                                                                                                                                                                                                                                                                                                                                                                                                                                                                                                                                                                                                                                                                                                                                                                                                                                                                                          | Education (Age 25+)                                   |          |          |          |
| 2022 Estimated Elementary (Grade Level 0 to 8) 2.3% 2.1%                                                                                                                                                                                                                                                                                                                                                                                                                                                                                                                                                                                                                                                                                                                                                                                                                                                                                                                                                                                                                                                                                                                                                                                                                                                     | 2022 Estimated Elementary (Grade Level 0 to 8)        | 2.3%     | 2.1%     | 2.7%     |
| 2022 Estimated Some High School (Grade Level 9 to 11) 5.0% 5.5%                                                                                                                                                                                                                                                                                                                                                                                                                                                                                                                                                                                                                                                                                                                                                                                                                                                                                                                                                                                                                                                                                                                                                                                                                                              | 2022 Estimated Some High School (Grade Level 9 to 11) | 5.0%     | 5.5%     | 6.5%     |
| 2022 Estimated High School Graduate 39.4% 34.0% 3                                                                                                                                                                                                                                                                                                                                                                                                                                                                                                                                                                                                                                                                                                                                                                                                                                                                                                                                                                                                                                                                                                                                                                                                                                                            | 2022 Estimated High School Graduate                   | 39.4%    | 34.0%    | 34.4%    |
| 2022 Estimated Some College 25.3% 28.7% 2                                                                                                                                                                                                                                                                                                                                                                                                                                                                                                                                                                                                                                                                                                                                                                                                                                                                                                                                                                                                                                                                                                                                                                                                                                                                    | 2022 Estimated Some College                           | 25.3%    | 28.7%    | 27.1%    |
| 2022 Estimated Associates Degree Only 6.5% 7.5%                                                                                                                                                                                                                                                                                                                                                                                                                                                                                                                                                                                                                                                                                                                                                                                                                                                                                                                                                                                                                                                                                                                                                                                                                                                              | 2022 Estimated Associates Degree Only                 | 6.5%     | 7.5%     | 7.6%     |
| 2022 Estimated Bachelors Degree Only 15.1% 14.6% 1                                                                                                                                                                                                                                                                                                                                                                                                                                                                                                                                                                                                                                                                                                                                                                                                                                                                                                                                                                                                                                                                                                                                                                                                                                                           | 2022 Estimated Bachelors Degree Only                  | 15.1%    | 14.6%    | 14.2%    |
| 2022 Estimated Graduate Degree 6.5% 7.6%                                                                                                                                                                                                                                                                                                                                                                                                                                                                                                                                                                                                                                                                                                                                                                                                                                                                                                                                                                                                                                                                                                                                                                                                                                                                     | 2022 Estimated Graduate Degree                        | 6.5%     | 7.6%     | 7.6%     |
| Business                                                                                                                                                                                                                                                                                                                                                                                                                                                                                                                                                                                                                                                                                                                                                                                                                                                                                                                                                                                                                                                                                                                                                                                                                                                                                                     | Business                                              |          |          |          |
| 2022 Estimated Total Businesses 363 1,424 3                                                                                                                                                                                                                                                                                                                                                                                                                                                                                                                                                                                                                                                                                                                                                                                                                                                                                                                                                                                                                                                                                                                                                                                                                                                                  | 2022 Estimated Total Businesses                       | 363      | 1,424    | 3,575    |
| 2022 Estimated Total Employees 3,938 14,949 46                                                                                                                                                                                                                                                                                                                                                                                                                                                                                                                                                                                                                                                                                                                                                                                                                                                                                                                                                                                                                                                                                                                                                                                                                                                               | 2022 Estimated Total Employees                        | 3,938    | 14,949   | 46,316   |
| 2022 Estimated Employee Population per Business 10.9 10.5                                                                                                                                                                                                                                                                                                                                                                                                                                                                                                                                                                                                                                                                                                                                                                                                                                                                                                                                                                                                                                                                                                                                                                                                                                                    | 2022 Estimated Employee Population per Business       | 10.9     | 10.5     | 13.0     |
| 2022 Estimated Residential Population per Business 20.3 39.5                                                                                                                                                                                                                                                                                                                                                                                                                                                                                                                                                                                                                                                                                                                                                                                                                                                                                                                                                                                                                                                                                                                                                                                                                                                 | 2022 Estimated Residential Population per Business    | 20.3     | 39.5     | 35.3     |