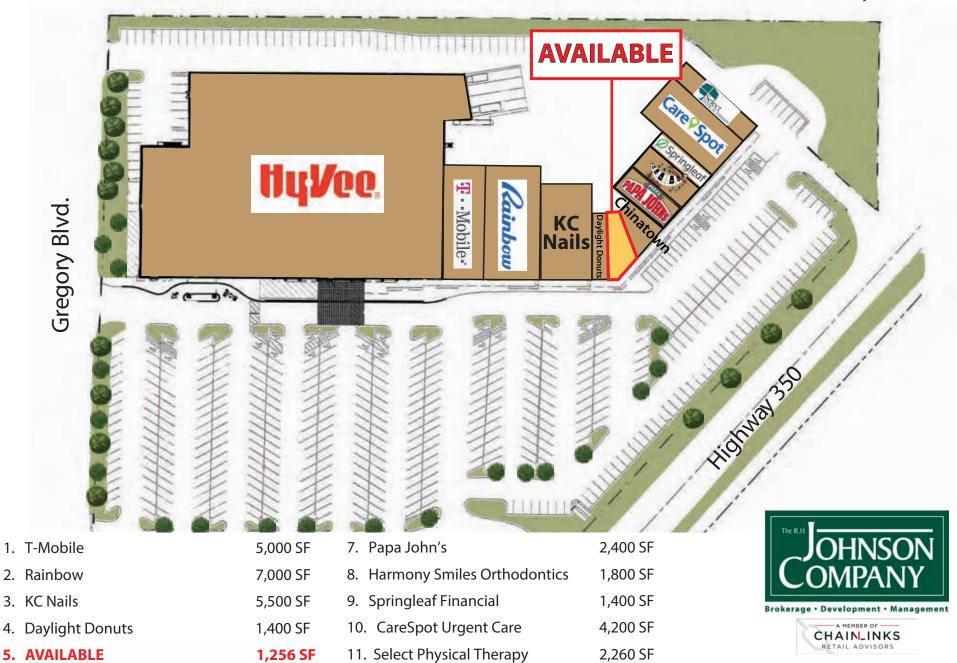

## **SITE SUMMARY**

1,256 SF Available

Anchored by High-Volume HyVee

36,000 VPD off Hwy 350

Pylon Signage Available

**Great Access & Visibility** 

**Bryan Jantsch** bjantsch@rhjohnson.com | 816.268.2455

## **RAYTOWN SQUARE**

1,414 SF

6. Chinatown