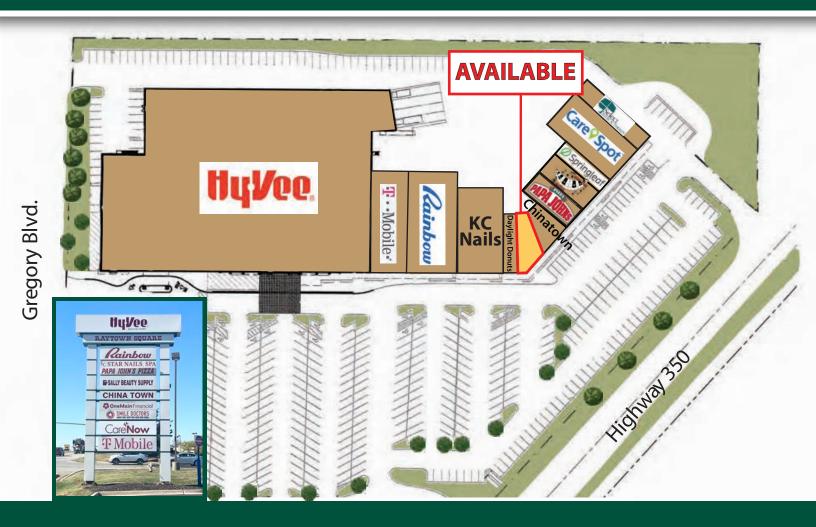

## FOR LEASE RAYTOWN SQUARE

## **SITE SUMMARY**

1,256 SF Available

Anchored by High-Volume HyVee

36,000 VPD off Hwy 350

Pylon Signage Available

**Great Access & Visibility** 

**Bryan Jantsch** bjantsch@rhjohnson.com | 816.268.2455

## **RAYTOWN SQUARE**

1,414 SF

6. Chinatown