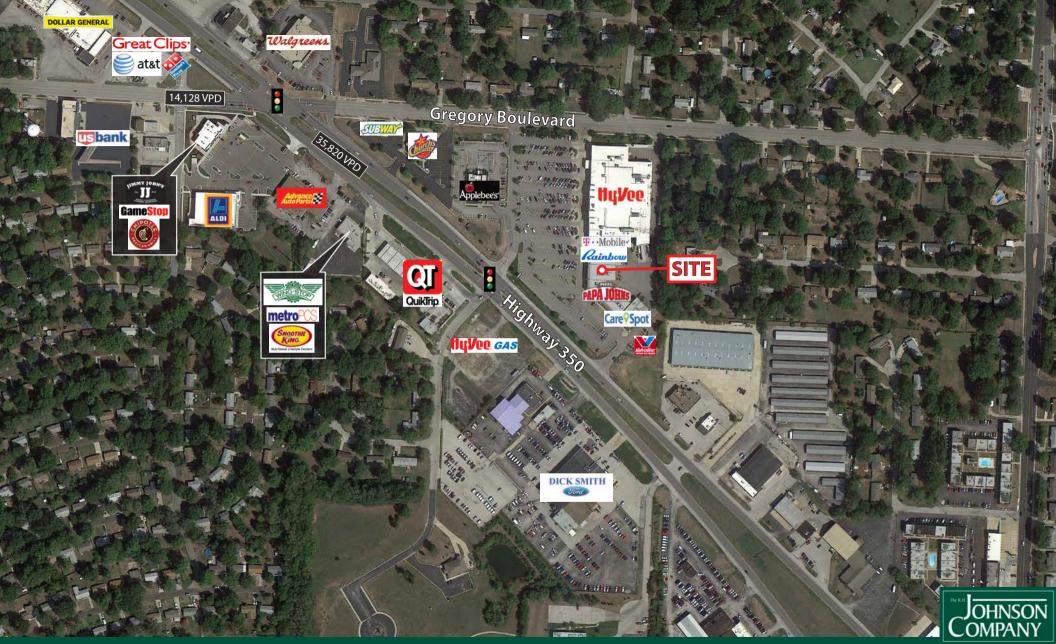

## **SITE SUMMARY**

1,256 SF Available

Anchored by High-Volume HyVee

36,000 VPD off Hwy 350

Pylon Signage Available

**Great Access & Visibility** 

**Bryan Jantsch** bjantsch@rhjohnson.com | 816.268.2455