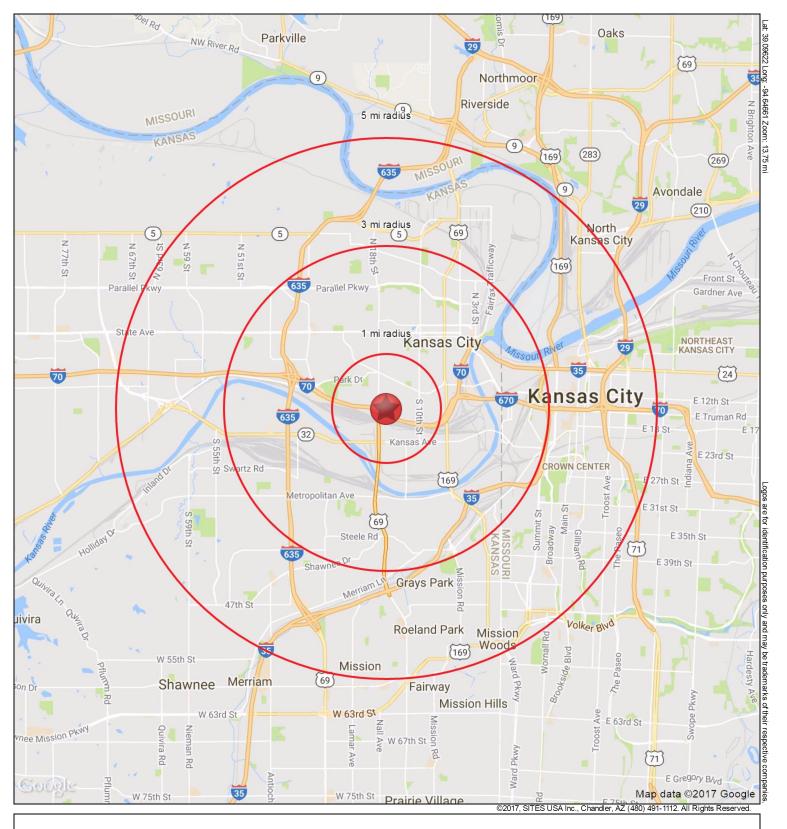

## **SUMMARY PROFILE**

## 2000-2010 Census, 2016 Estimates with 2021 Projections

Calculated using Weighted Block Centroid from Block Groups

Lat/Lon: 39.0963/-94.6466

| LavLon: 39.0963/-94.6466 |                                                       |             |             |                                                                                                                                                                              |
|--------------------------|-------------------------------------------------------|-------------|-------------|------------------------------------------------------------------------------------------------------------------------------------------------------------------------------|
| I-70 8                   | a 18th Street                                         | 1 mi radius | 3 mi radius | 5 mi radius                                                                                                                                                                  |
| Kansas City, KS 66102    |                                                       |             |             |                                                                                                                                                                              |
| POPULATION               | 2016 Estimated Population                             | 14,287      | 68,719      | 185,941                                                                                                                                                                      |
|                          | 2021 Projected Population                             | 15,295      | 72,551      | 195,708                                                                                                                                                                      |
|                          | 2010 Census Population                                | 13,653      | 65,311      | 177,859                                                                                                                                                                      |
|                          | 2000 Census Population                                | 13,682      | 68,840      | 183,748                                                                                                                                                                      |
|                          | Projected Annual Growth 2016 to 2021                  | 1.4%        | 1.1%        | 1.1%                                                                                                                                                                         |
|                          | Historical Annual Growth 2000 to 2016                 | 0.3%        | -           | 0.1%                                                                                                                                                                         |
|                          | 2016 Median Age                                       | 28.5        | 30.7        | 185,941<br>195,708<br>177,859<br>183,748<br>1.1%<br>0.1%<br>32.5<br>81,442<br>86,268<br>75,862<br>78,240<br>1.2%<br>0.3%<br>54.7%<br>24.2%<br>4.4%<br>0.7%<br>15.9%<br>25.5% |
| HOUSEHOLDS               | 2016 Estimated Households                             | 4,332       | 24,424      | 81,442                                                                                                                                                                       |
|                          | 2021 Projected Households                             | 4,630       | 25,761      | 86,268                                                                                                                                                                       |
|                          | 2010 Census Households                                | 4,087       | 22,800      | 75,862                                                                                                                                                                       |
|                          | 2000 Census Households                                | 4,510       | 24,982      | 78,240                                                                                                                                                                       |
|                          | Projected Annual Growth 2016 to 2021                  | 1.4%        | 1.1%        | 1.2%                                                                                                                                                                         |
|                          | Historical Annual Growth 2000 to 2016                 | -0.2%       | -0.1%       | 0.3%                                                                                                                                                                         |
| RACE AND<br>ETHNICITY    | 2016 Estimated White                                  | 50.7%       | 43.4%       | 54.7%                                                                                                                                                                        |
|                          | 2016 Estimated Black or African American              | 7.0%        | 25.2%       | 24.2%                                                                                                                                                                        |
|                          | 2016 Estimated Asian or Pacific Islander              | 7.2%        | 4.9%        | 4.4%                                                                                                                                                                         |
|                          | 2016 Estimated American Indian or Native Alaskan      | 1.2%        | 0.9%        | 0.7%                                                                                                                                                                         |
|                          | 2016 Estimated Other Races                            | 33.9%       | 25.5%       | 15.9%                                                                                                                                                                        |
|                          | 2016 Estimated Hispanic                               | 62.3%       | 43.4%       | 25.5%                                                                                                                                                                        |
| INCOME                   | 2016 Estimated Average Household Income               | \$38,231    | \$38,770    | \$54,170                                                                                                                                                                     |
|                          | 2016 Estimated Median Household Income                | \$31,611    | \$32,248    | \$43,216                                                                                                                                                                     |
|                          | 2016 Estimated Per Capita Income                      | \$11,631    | \$13,902    | \$23,983                                                                                                                                                                     |
| EDUCATION<br>(AGE 25+)   | 2016 Estimated Elementary (Grade Level 0 to 8)        | 21.9%       | 16.6%       | 8.5%                                                                                                                                                                         |
|                          | 2016 Estimated Some High School (Grade Level 9 to 11) | 19.3%       | 15.0%       | 10.1%                                                                                                                                                                        |
|                          | 2016 Estimated High School Graduate                   | 31.0%       | 32.0%       | 26.0%                                                                                                                                                                        |
|                          | 2016 Estimated Some College                           | 12.4%       | 17.8%       | 21.1%                                                                                                                                                                        |
|                          | 2016 Estimated Associates Degree Only                 | 6.0%        | 6.4%        | 6.3%                                                                                                                                                                         |
|                          | 2016 Estimated Bachelors Degree Only                  | 6.1%        | 7.8%        | 17.6%                                                                                                                                                                        |
|                          | 2016 Estimated Graduate Degree                        | 3.4%        | 4.4%        | 10.5%                                                                                                                                                                        |
| BUSINESS                 | 2016 Estimated Total Businesses                       | 382         | 2,654       | 12,989                                                                                                                                                                       |
|                          | 2016 Estimated Total Employees                        | 3,597       | 39,577      | 251,780                                                                                                                                                                      |
|                          | 2016 Estimated Employee Population per Business       | 9.4         | 14.9        | 19.4                                                                                                                                                                         |
|                          | 2016 Estimated Residential Population per Business    | 37.4        | 25.9        | 14.3                                                                                                                                                                         |